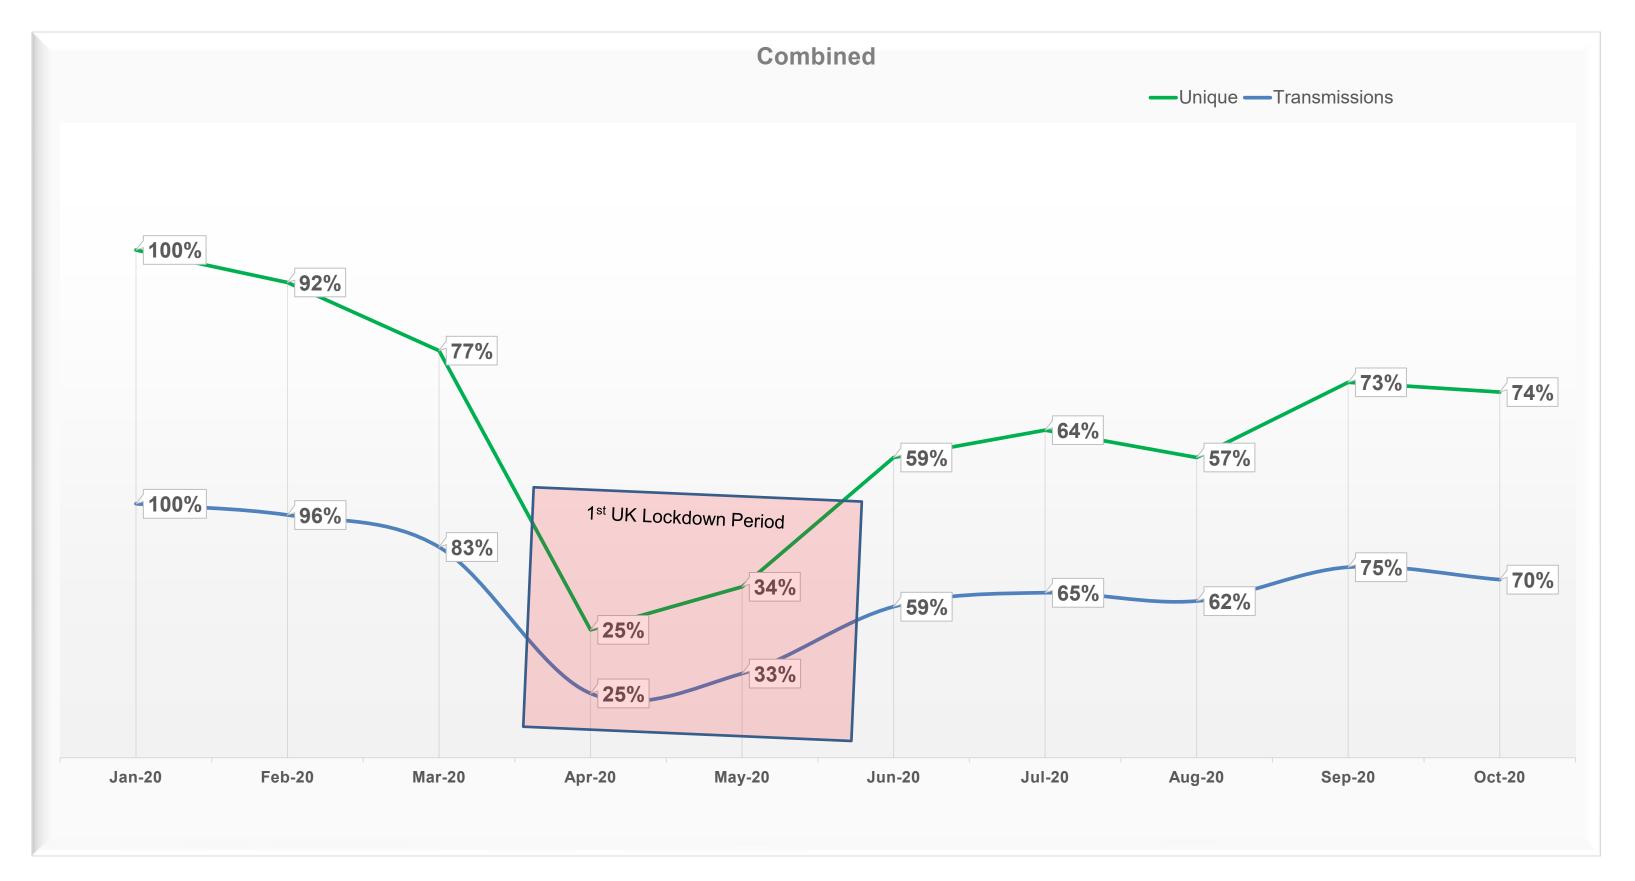

#### CAPS "Monthly" exchange synopsis

The CAPS monthly exchange analysis report is measured as a % of claims against Jan-20 CAPS exchanged volumes.

Analysis shows the trend of claims exchanged within the CAPS platform during COVID-19 Lockdown and up to the current month to date 2020.

As a reminder, some of the factors causing reported fluctuations were; Increased number of bodyshops returning to a percentage of operational capacity Increased use of CAPS to exchange claims into WIP Consumers booking "drivable only" cases in for repair General growth in CAPS usage (Both Bodyshops and Services)

Data/analysis has been normalised to reflect January-20 status by number of Bodyshops and data consuming Services using CAPS

Regional Measurement analysis using the UK Postcode regional database by identifying each Bodyshop location exchanging data.

**Claims Volume Analysis Month Ending Sept-20** 

Measurement against (Jan-20) exchanged peak;

\*Unique Claims: 74%

**Supply Chain Transmissions: 70%** 

Claim volumes exchanged up from previous month; \*Unique Claims: +1% **Supply Chain Transmissions: -5%** 

\* A claim that is initiated and exchanged for the first time within the CAPS System "A Unique Claim"

Our technology will add value to everyone throughout motor supply chain operations