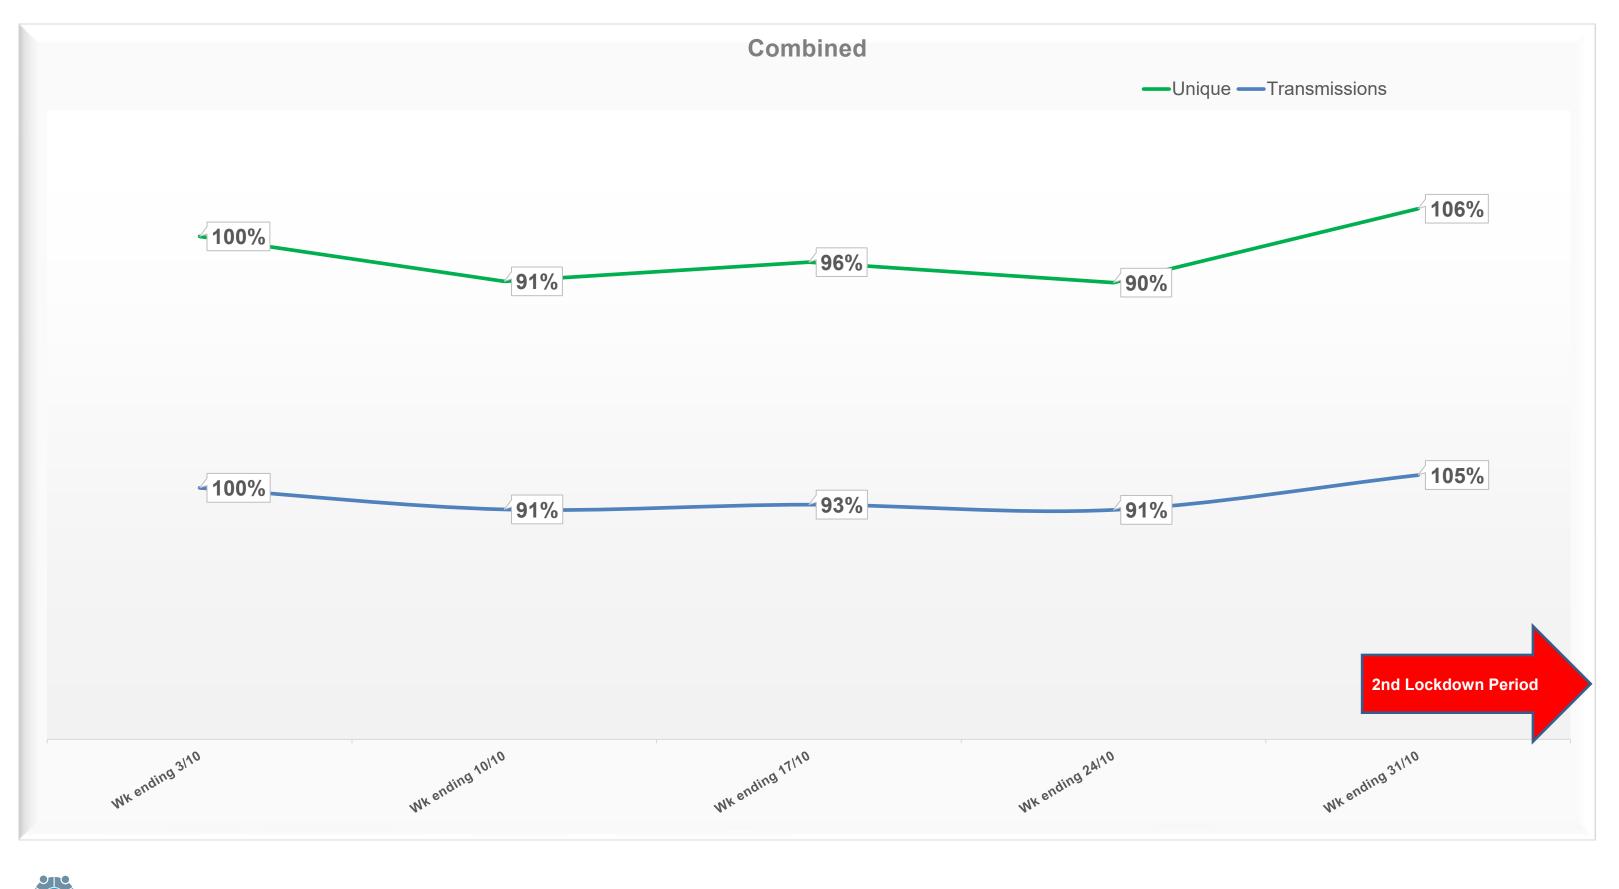

### CAPS "Weekly" exchange synopsis

This new weekly report will show claims volume trends through lockdown 2.0 as a percentage of claims immediately prior to the lockdown.

We will also produce data that shows how this is trending vs pre lockdown claims which will be subject to use, normalising the data due to growth in users etc, over the 8 month period

Measurement against (Wk End 03/10) exchanged peak; \*Unique Claims: 106%

**Supply Chain Transmissions: 105%** 

Claim volumes exchanged up from previous month; \*Unique Claims: +16% **Supply Chain Transmissions: +14%** 