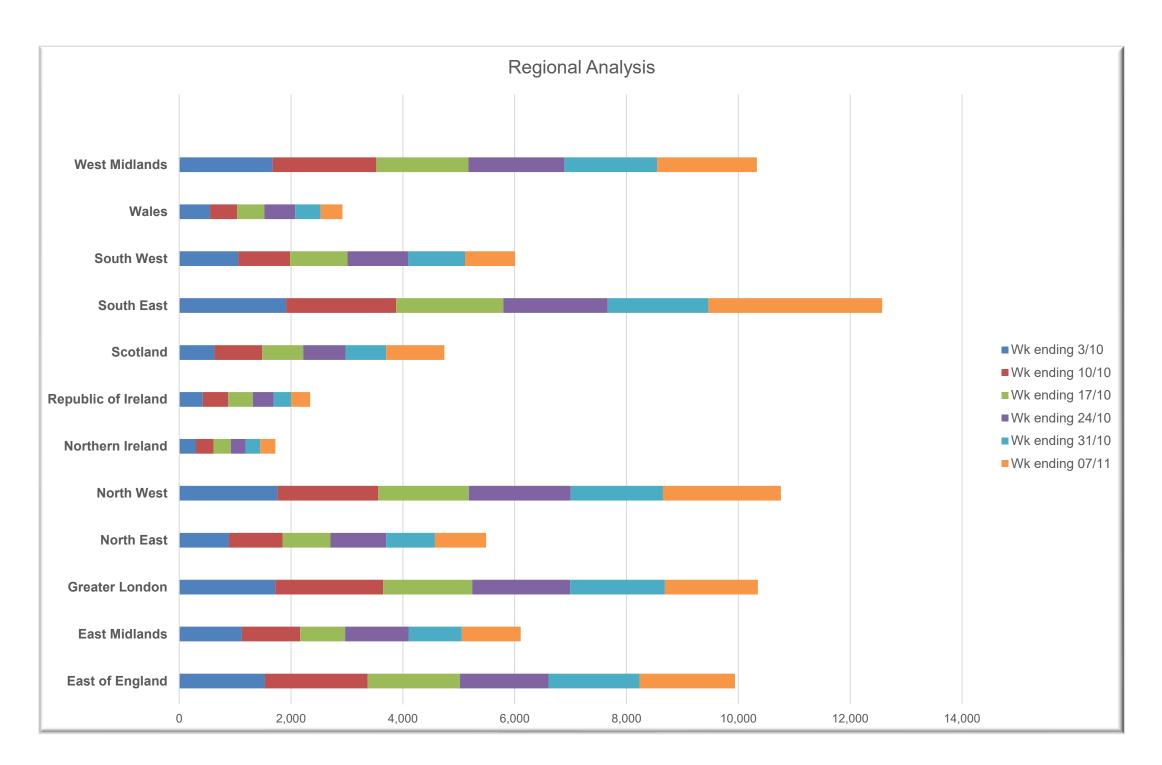

Regional Measurement analysis using the UK Postcode regional database by identifying each Bodyshop location exchanging data.

www.caps.co.uk

 $\widetilde{\mathbf{D}}$ 

Claims Volume Analysis Week Ending 07/11

### **Regional Claims Exchange Analysis**

Our technology will add value to everyone throughout motor supply chain operations www.caps.co.uk