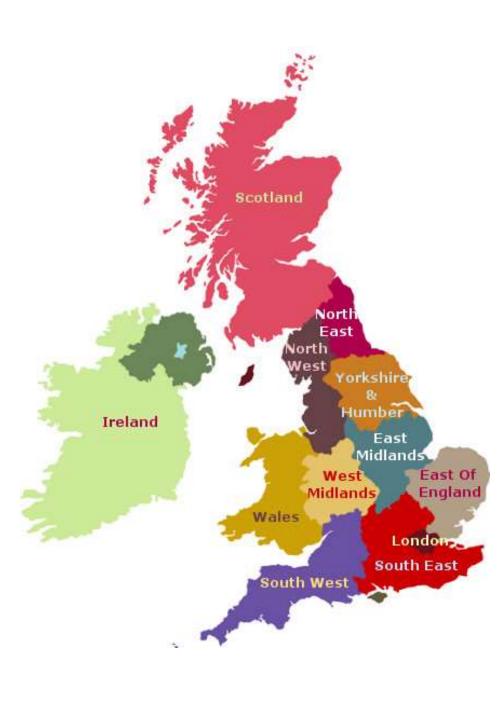

CAPS Measures claims exchanged and not the frequency of "New Claims"

Regional Measurement analysis using the UK Postcode regional database by identifying each Bodyshop location exchanging data.

#### Regional Claims Exchange Analysis