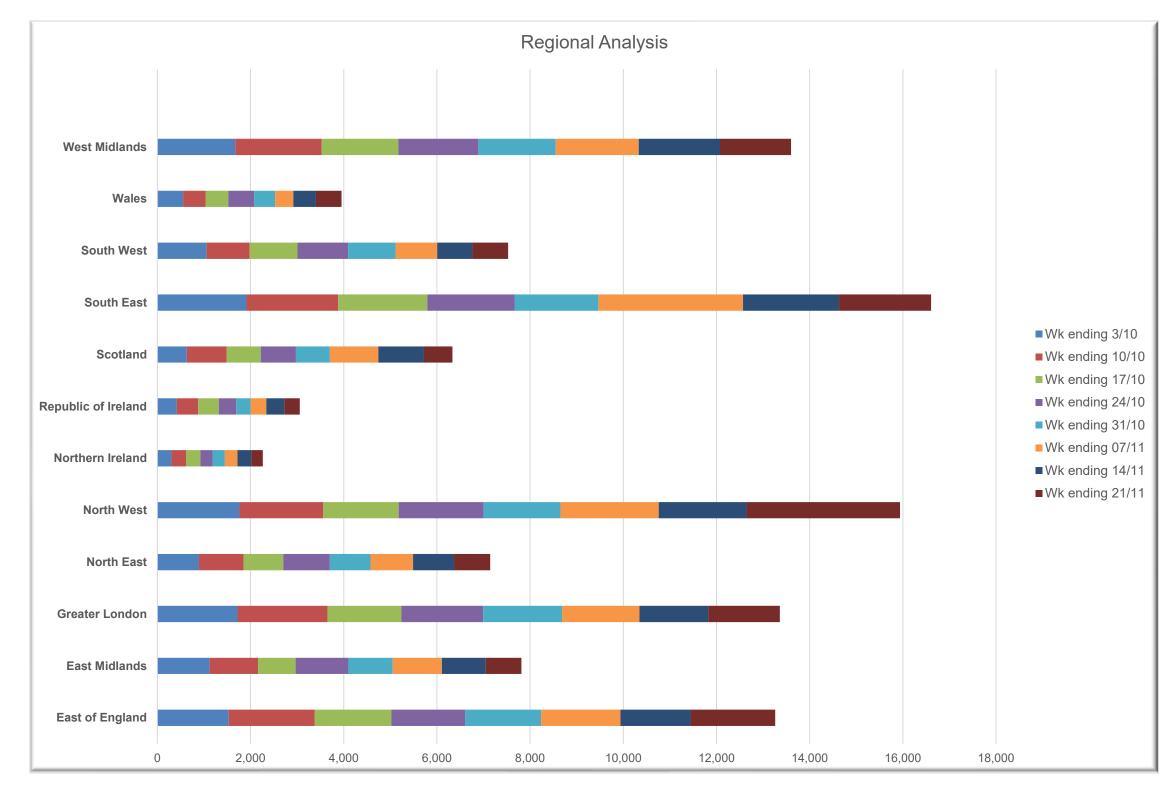

CAPS Measures claims exchanged and not the frequency of "New Claims"

Regional Measurement analysis using the UK Postcode regional database by identifying each Bodyshop location exchanging data.

#### Regional Claims Exchange Analysis