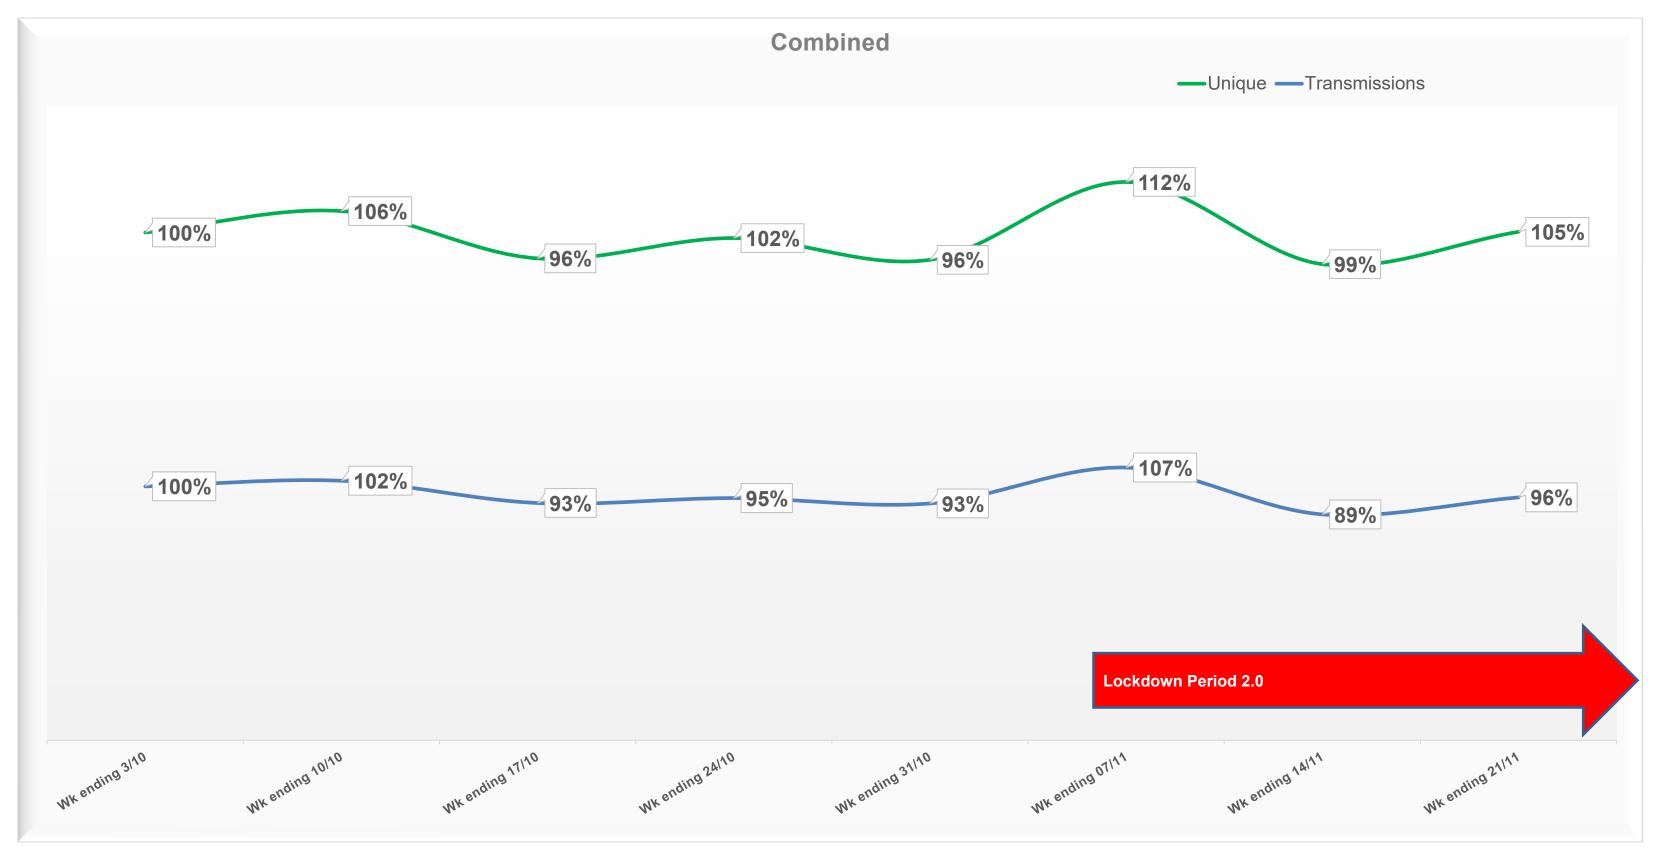

### CAPS "Weekly" exchange synopsis

This new weekly report will show claims volume trends through lockdown 2.0 as a percentage of claims immediately prior to the lockdown.

We will also produce data that shows how this is trending vs pre lockdown claims which will be subject to use, normalising the data due to growth in users etc, over the 8 month period

Some of the factors reported to be causing fluctuations are;

Claims exchanged throughout Lockdown 2.0 have shown slight movement from the measurement against the beginning of October.

Difference between Lockdown 1.0 vs 2.0 is that businesses remain open throughout.

## Claims Volume Analysis Week Ending 07/11

Measurement against (Wk. End 03/10) exchanged peak;

\*Unique Claims: 105%

**Supply Chain Transmissions: 96%** 

Claim volumes exchanged up from previous week;

\*Unique Claims: +6%

**Supply Chain Transmissions: +7%** 

<sup>\*</sup> A claim that is initiated and exchanged for the first time within the CAPS System "A Unique Claim"