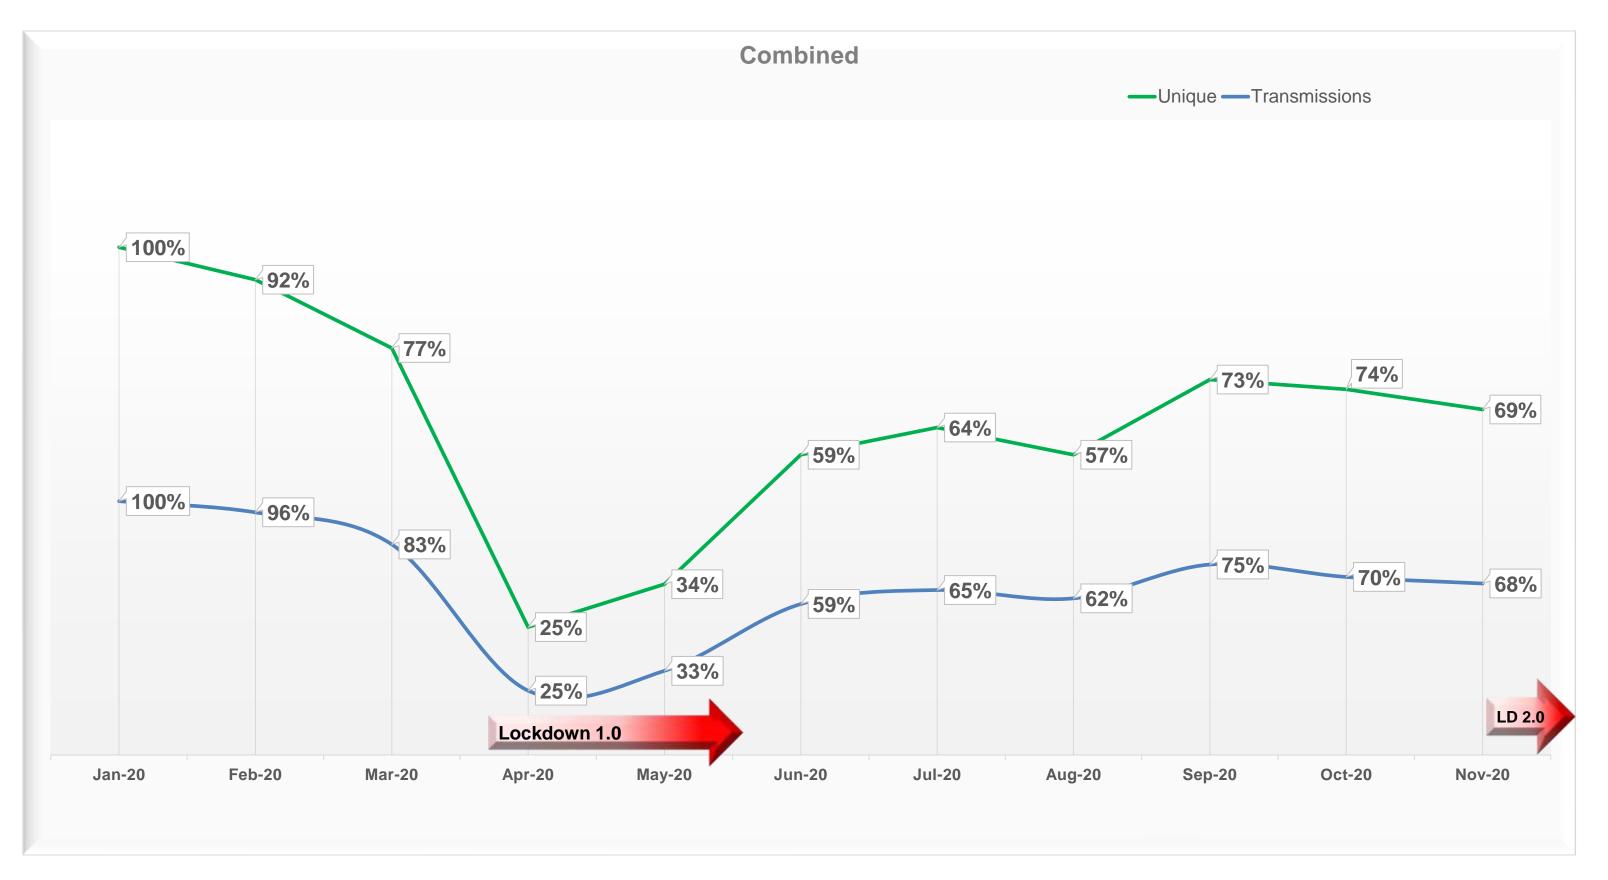

## CAPS "Monthly" exchange synopsis

The CAPS monthly exchange analysis report is measured as a % of claims against Jan-20 CAPS exchanged volumes.

Analysis shows the trend of claims exchanged within the CAPS platform during Lockdown 1.0 up to month to date 2020 including Lockdown 2.0.

As a reminder, some of the factors causing reported fluctuations were; Significant difference in Bodyshop business activities in 1<sup>st</sup> Lockdown vs 2.0 Increased use of CAPS to exchange claims into WIP General growth in CAPS usage (Both Bodyshops and Services)

Data/analysis has been normalised to reflect January-20 status by number of Bodyshops and data consuming Services using CAPS

Regional Measurement analysis using the UK Postcode regional database by identifying each Bodyshop location exchanging data.

**Claims Volume Analysis Month Ending Sept-20** 

Measurement against (Jan-20) exchanged peak;

\*Unique Claims: 69%

**Supply Chain Transmissions: 68%** 

Claim volumes exchanged from previous month; \*Unique Claims: -5% **Supply Chain Transmissions: -2%** 

\* A claim that is initiated and exchanged for the first time within the CAPS System "A Unique Claim"

Our technology will add value to everyone throughout motor supply chain operations