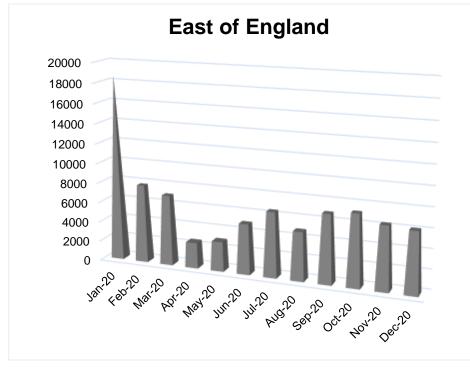

#### 12 Month Analysis by Region

<sup>\*</sup> A claim that is initiated and exchanged for the first time within the CAPS System "A Unique Claim"

Our technology will add value to everyone throughout motor supply chain operations