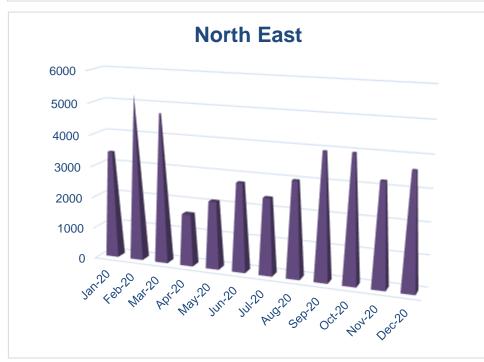

#### 12 Month Analysis by Region

<sup>\*</sup> A claim that is initiated and exchanged for the first time within the CAPS System "A Unique Claim"

Our technology will add value to everyone throughout motor supply chain operations