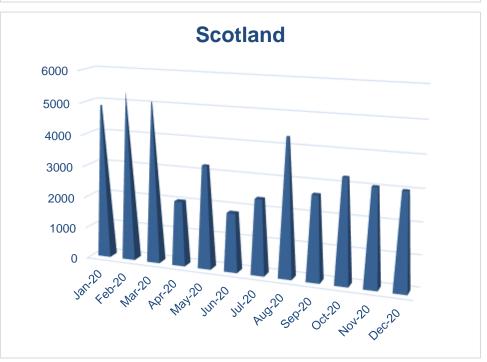

#### 12 Month Analysis by Region

<sup>\*</sup> A claim that is initiated and exchanged for the first time within the CAPS System "A Unique Claim"

Our technology will add value to everyone throughout motor supply chain operations