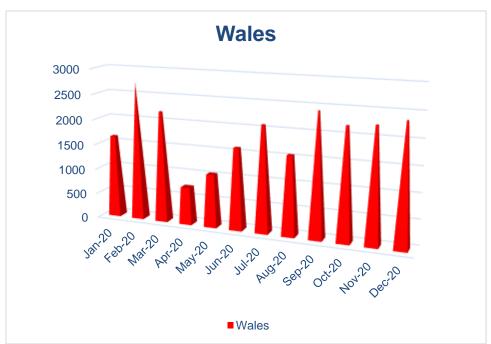

#### 12 Month Analysis by Region

<sup>\*</sup> A claim that is initiated and exchanged for the first time within the CAPS System "A Unique Claim"

Our technology will add value to everyone throughout motor supply chain operations