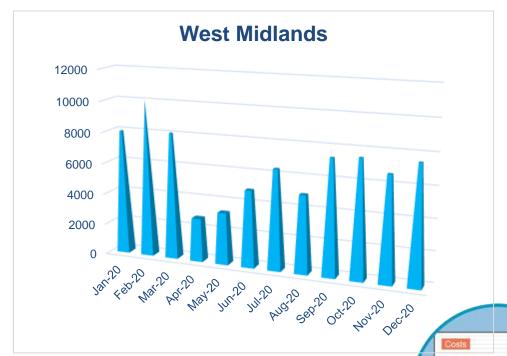

#### 12 Month Analysis by Region

<sup>\*</sup> A claim that is initiated and exchanged for the first time within the CAPS System "A Unique Claim"

Our technology will add value to everyone throughout motor supply chain operations