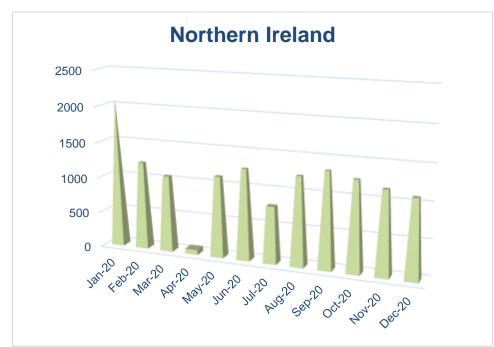

#### 12 Month Analysis by Region

<sup>\*</sup> A claim that is initiated and exchanged for the first time within the CAPS System "A Unique Claim"

Our technology will add value to everyone throughout motor supply chain operations