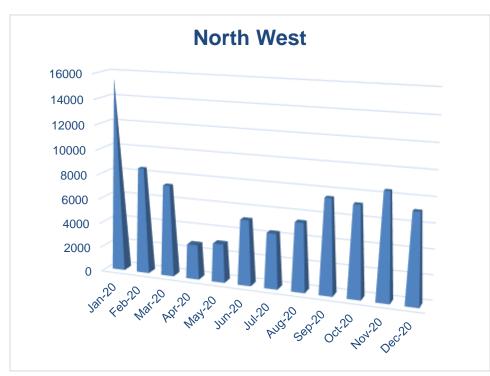

#### 12 Month Analysis by Region

<sup>\*</sup> A claim that is initiated and exchanged for the first time within the CAPS System "A Unique Claim"

Our technology will add value to everyone throughout motor supply chain operations