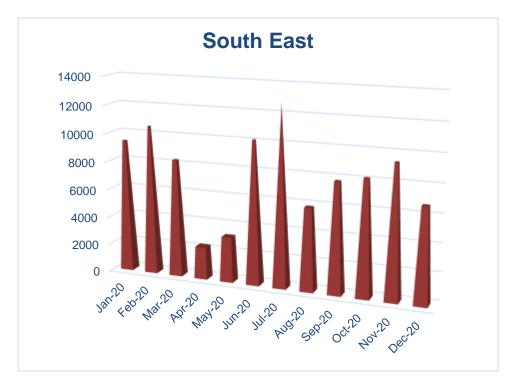

#### 12 Month Analysis by Region

<sup>\*</sup> A claim that is initiated and exchanged for the first time within the CAPS System "A Unique Claim"

Our technology will add value to everyone throughout motor supply chain operations