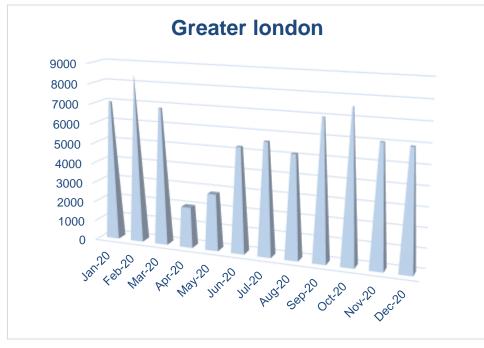

#### 12 Month Analysis by Region

<sup>\*</sup> A claim that is initiated and exchanged for the first time within the CAPS System "A Unique Claim"

Our technology will add value to everyone throughout motor supply chain operations