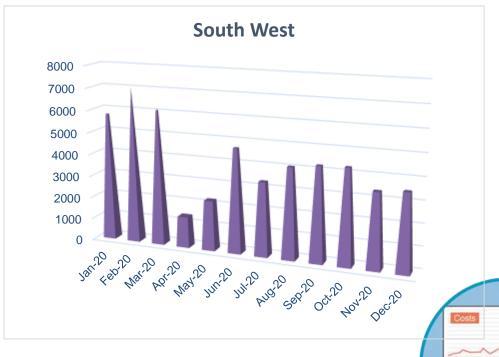

#### 12 Month Analysis by Region

<sup>\*</sup> A claim that is initiated and exchanged for the first time within the CAPS System "A Unique Claim"

Our technology will add value to everyone throughout motor supply chain operations