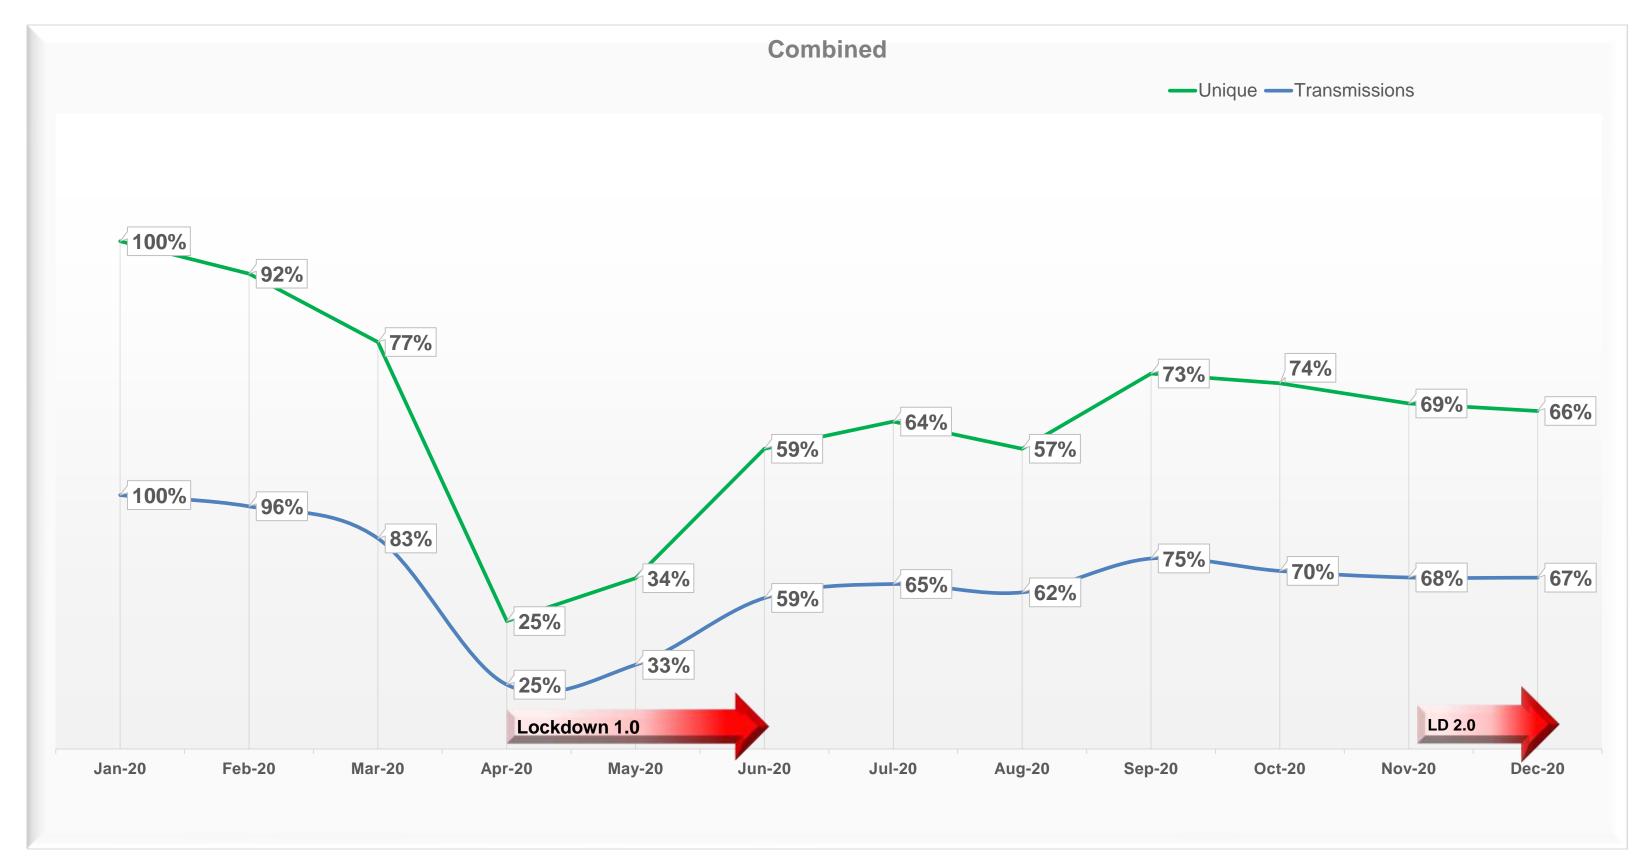

## **CAPS "Monthly" exchange synopsis**

The CAPS monthly exchange analysis report is measured as a % of claims against Jan-20 CAPS exchanged volumes.

Analysis shows the trend of claims exchanged within the CAPS platform during the 2020 Calendar year including both Lockdown 1.0 and LD 2.0.

As a reminder, some of the factors causing reported fluctuations were;

Significant difference in Bodyshop business activities in 1<sup>st</sup> Lockdown vs 2.0

Increased use of CAPS to exchange claims into WIP

General growth in CAPS usage (Both Bodyshops and Services)

Data/analysis has been normalised to reflect January-20 status by number of Bodyshops and data consuming Services using CAPS

Regional Measurement analysis using the UK Postcode regional database by identifying each Bodyshop location exchanging data.

## **Claims Volume Analysis Month Ending Dec-20**

Measurement against (Jan-20) exchanged peak;

\*Unique Claims: 66%

**Supply Chain Transmissions: 67%** 

Claim volumes exchanged from previous month;

\*Unique Claims: -3%

**Supply Chain Transmissions: -1%** 

<sup>\*</sup> A claim that is initiated and exchanged for the first time within the CAPS System "A Unique Claim"