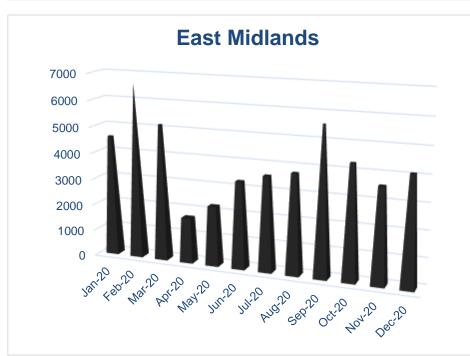

#### 12 Month Analysis by Region

<sup>\*</sup> A claim that is initiated and exchanged for the first time within the CAPS System "A Unique Claim"

Our technology will add value to everyone throughout motor supply chain operations