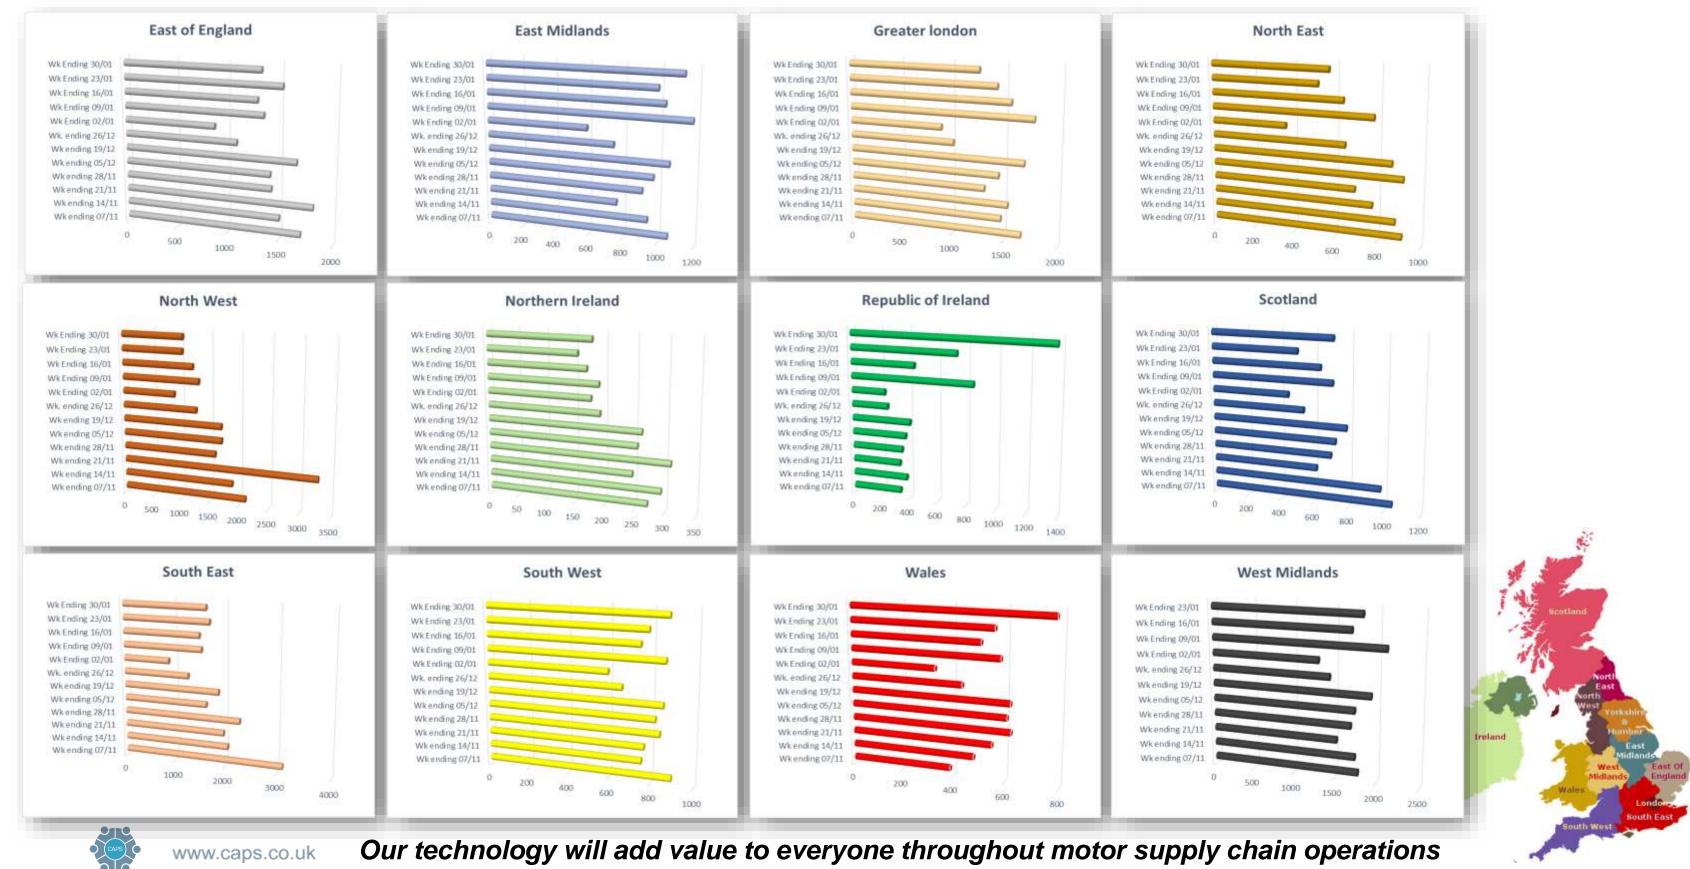

causing fluctuations are;

Bodyshops re-opening after the festive break and exchanging data clearing the backlog of newly reported claims

CAPS Measures claims exchanged and not necessarily the frequency of "New Claims"

Regional Measurement analysis using the UK Postcode regional database by identifying each Bodyshop location exchanging data.







## Claims Volume Analysis Week Ending 30/01/21

Measurement against (Wk. End 07/11/20) exchanged peak;

\*Unique Claims: 87%

**Supply Chain Transmissions: 96%** 

Claim volumes exchanged up from previous week;

\*Unique Claims: +10%

**Supply Chain Transmissions: +12%** 











<sup>\*</sup> A claim that is initiated and exchanged for the first time within the CAPS System "A Unique Claim"

### Regional (Unique) Claims Exchange Analysis



## **Thank You**

Further contact requirements – kthompson@caps.co.uk