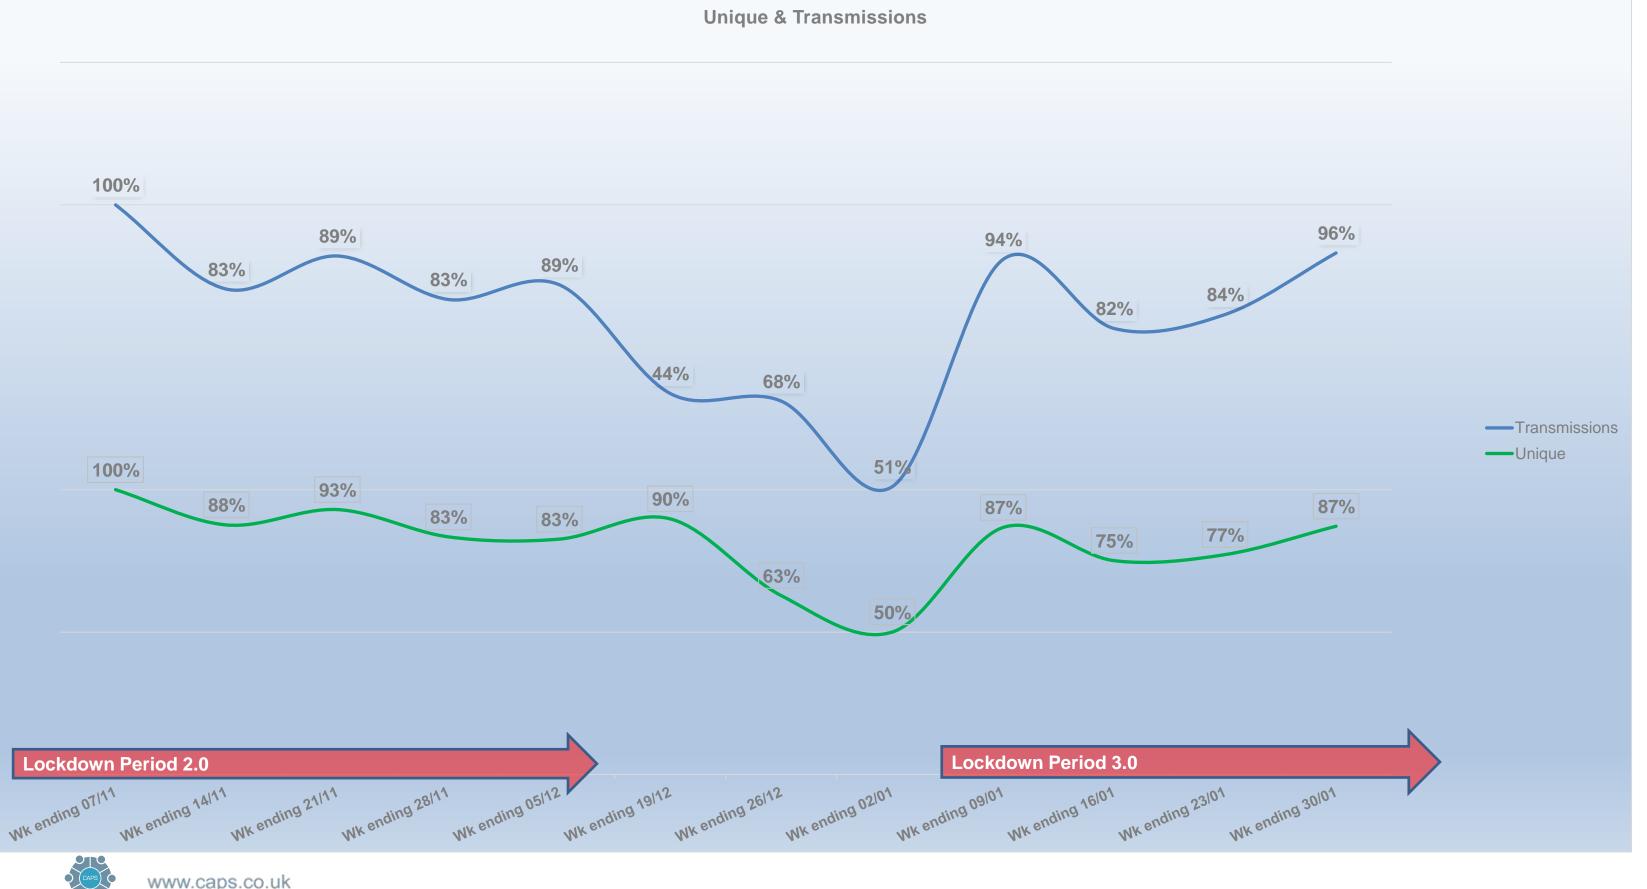

## CAPS "Weekly" exchange synopsis

This new weekly report will show claim volume trends from the beginning of lockdown 2.0 and through LD 3.0 as a percentage of claims measured against the peak, Wk. ending 07-11-20

The analysis will reveal throughout January-21 a return to operational activity, taking into consideration the festive break and the surge created in exchanged claims as a result.

Some of the factors reported to be causing fluctuations are;

Bodyshops re-opening after the festive break and exchanging data clearing the backlog of newly reported claims

CAPS Measures claims exchanged and not necessarily the frequency of "New Claims"

Regional Measurement analysis using the UK Postcode regional database by identifying each Bodyshop location exchanging data.

## Claims Volume Analysis Week Ending 30/01/21

Measurement against (Wk. End 07/11/20) exchanged peak;

\*Unique Claims: 87%

**Supply Chain Transmissions: 96%** 

Claim volumes exchanged up from previous week;

\*Unique Claims: +10%

**Supply Chain Transmissions: +12%** 

<sup>\*</sup> A claim that is initiated and exchanged for the first time within the CAPS System "A Unique Claim"