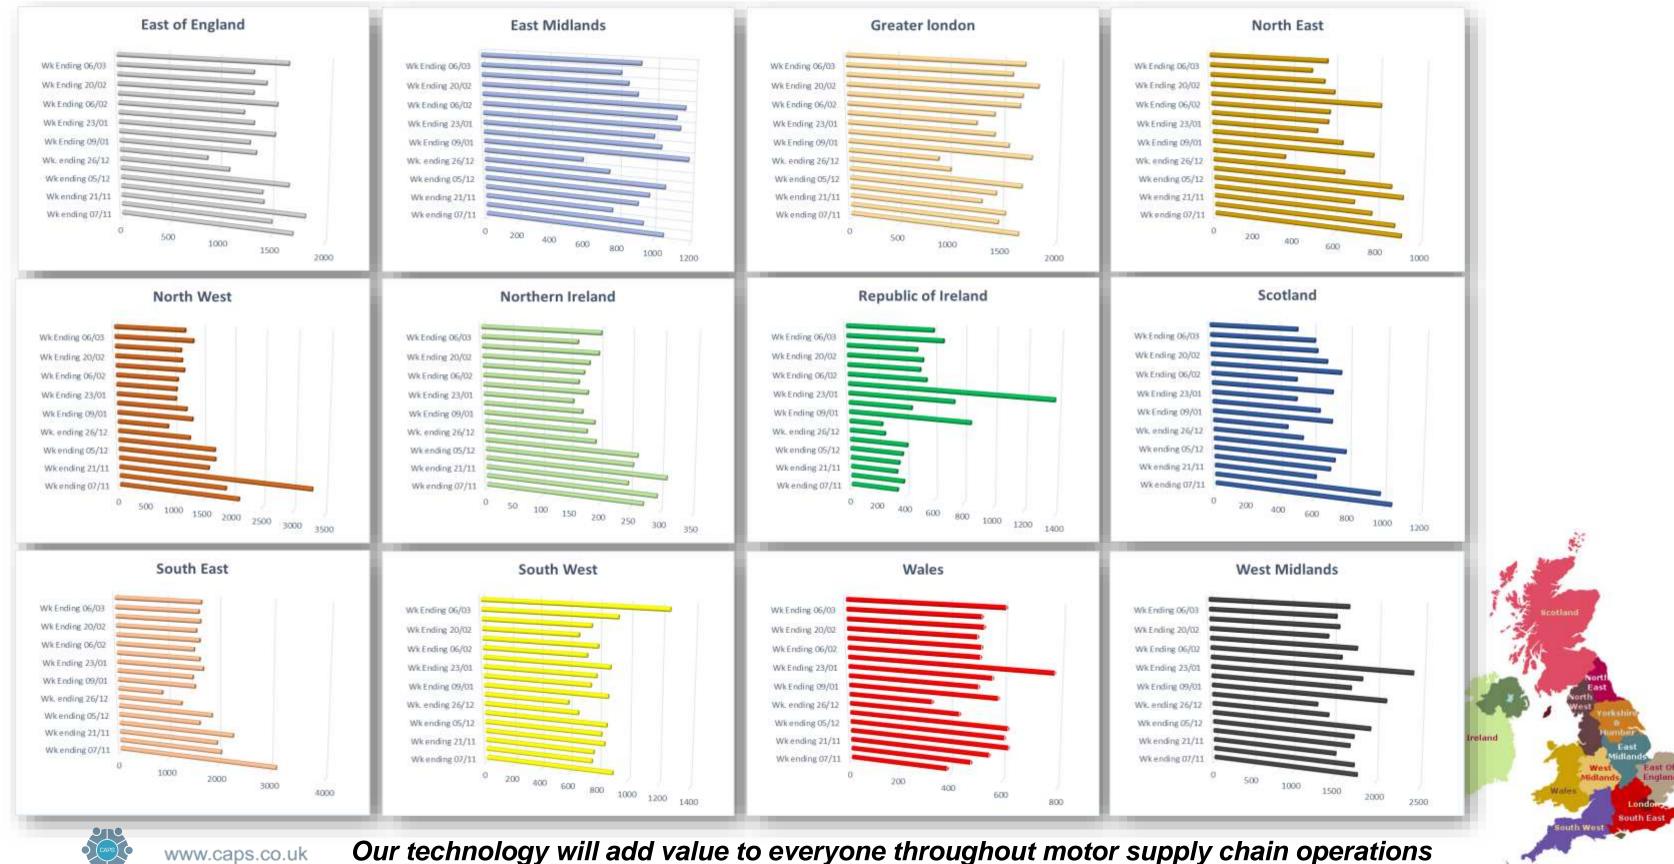

Regional Measurement analysis using the UK Postcode regional database by identifying each Bodyshop location exchanging data.

## Regional (Unique) Claims Exchange Analysis