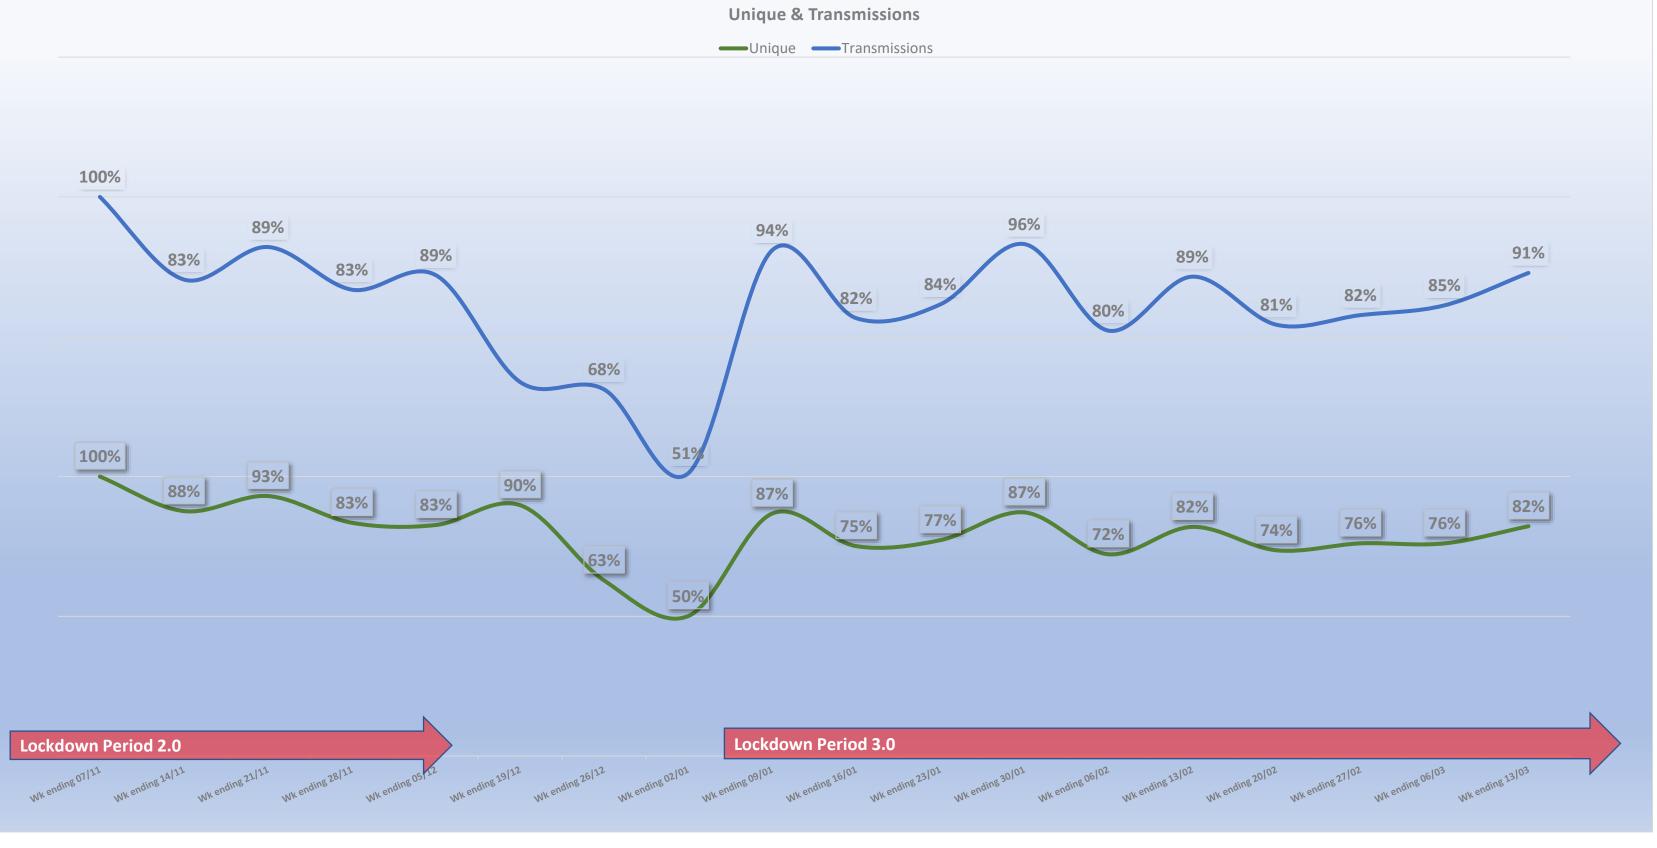

## CAPS "Weekly" exchange synopsis

This new weekly report will show claim volume trends from the beginning of lockdown 2.0 and through LD 3.0 as a percentage of claims measured against the peak, Wk. ending 07-11-20

The analysis will reveal throughout Jan, Feb and into Mar-21 a return to operational activity, where the statistics display a welcome return back to an upward increase.

Some of the factors reported to be causing fluctuations are;

#### Claims Volume Analysis Week Ending 13/03/21

Measurement against (Wk. End 07/11/20) exchanged peak;

\*Unique Claims: 82%

**Supply Chain Transmissions: 91%** 

Claim volumes exchanged from previous week +/-

\*Unique Claims: +6%

**Supply Chain Transmissions: +6%** 

<sup>\*</sup> A claim that is initiated and exchanged for the first time within the CAPS System "A Unique Claim"

Our technology will add value to everyone throughout motor supply chain operations