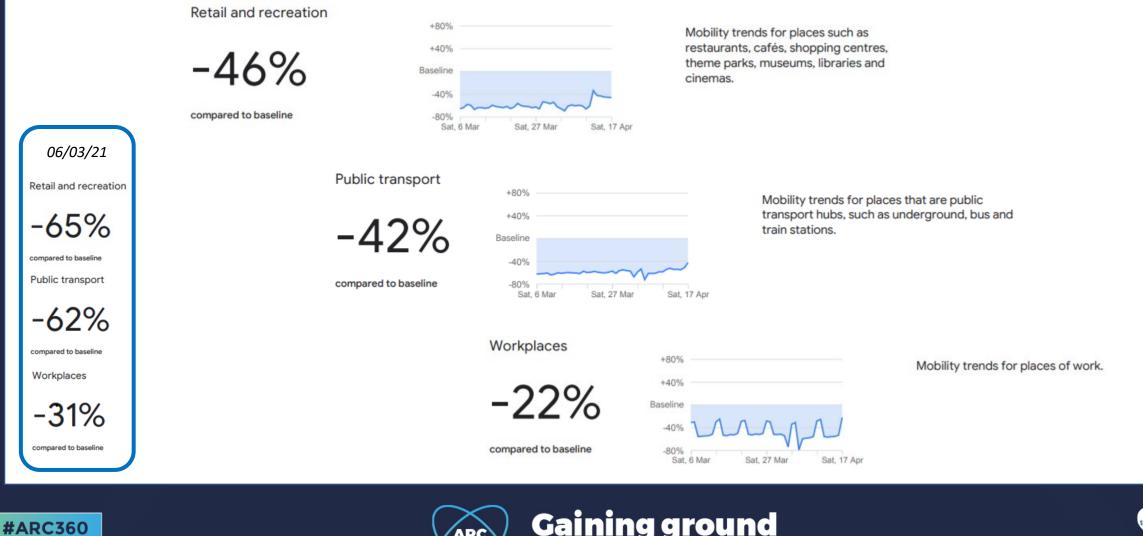

### Google Covid-19 Community Mobility Report Greater London 17/04/21

www.arc360.co.uk