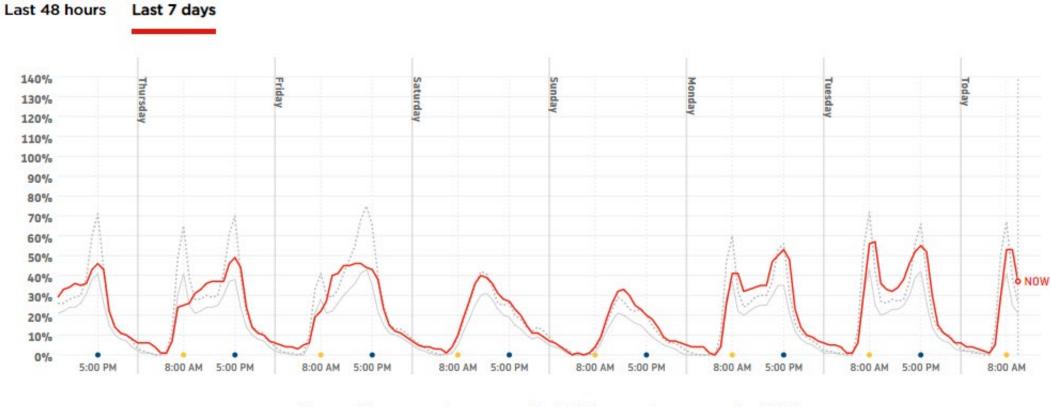

### Tom Tom Live Traffic Bristol 21/04/21

#### HOURLY CONGESTION LEVEL

- Live congestion ..... Average congestion in 2019 Average congestion in 2020