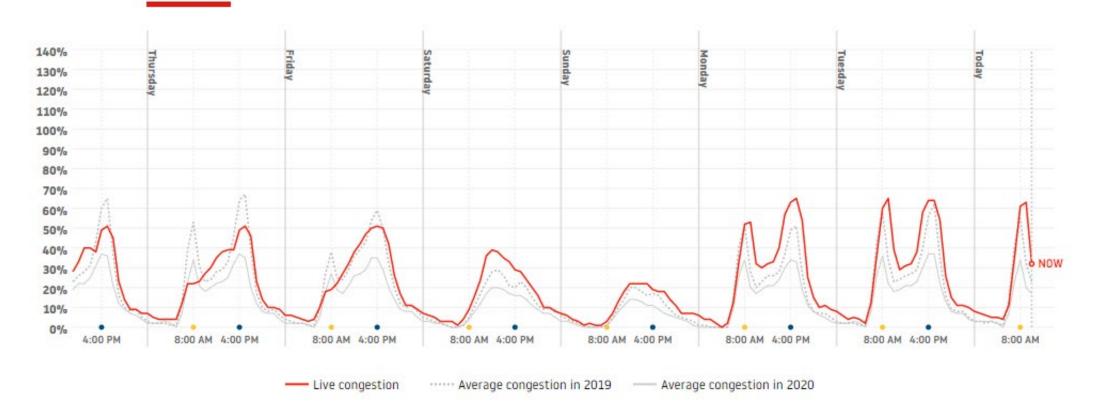

### Tom Tom Live Traffic Birmingham-Wolverhampton 21/04/21

#### HOURLY CONGESTION LEVEL

Last 48 hours

Last 7 days

www.arc360.co.uk

**#ARC360** 