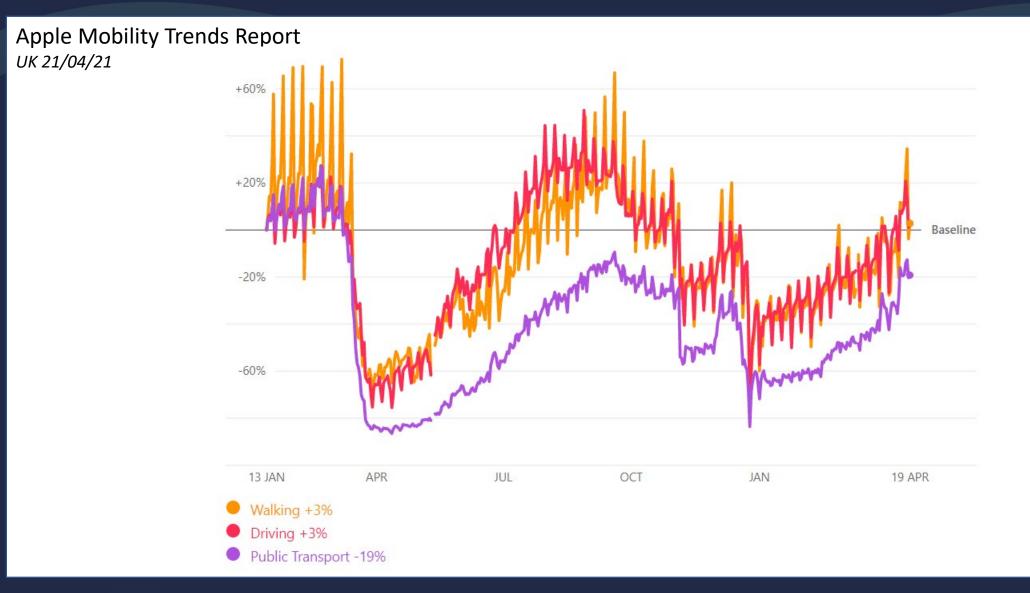

### Google Covid-19 Community Mobility Report Greater London 17/04/21

www.arc360.co.uk