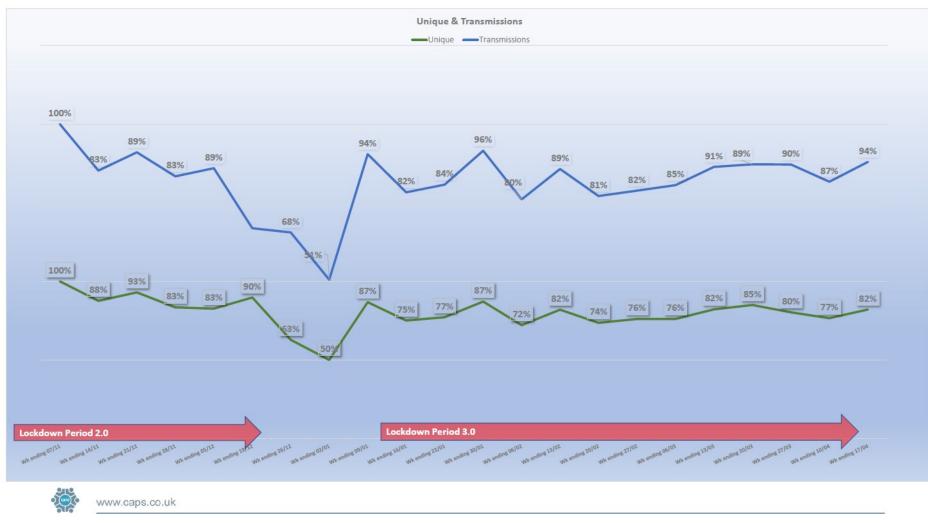

### CAPS Claims Analysis Report week ending – 17 April 2021

www.arc360.co.uk

#ARC360

#ARC360

www.arc360.co.uk