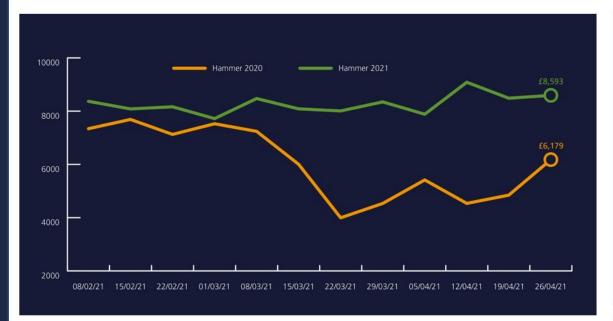

ity trends for places such as restaurants, cafés, shopping centres, theme parks, museums, libraries and cinemas.

17/04/21

Retail and recreation

-36%

compared to baseline
Public transport

440/

-41%

compared to baseline

Workplaces

-17%

compared to baseline

Public transport

-44%

compared to baseline



Mobility trends for places that are public transport hubs, such as underground, bus and train stations.

Workplaces

-18%

compared to baseline



Mobility trends for places of work.

#ARC360



# TomTom Live Traffic

Bristol 05/05/21

#### HOURLY CONGESTION LEVEL







#### TomTom Live Traffic

Birmingham-Wolverhampton 05/05/21

#### HOURLY CONGESTION LEVEL











# SMMT Car & Van Registrations







### **BCA Valuations**

Used Car (left) and Van (right) Market - 04/05/21













# **CORPORATE PARTNERS**























## **PARTNERS**











In association with:



#ARC360