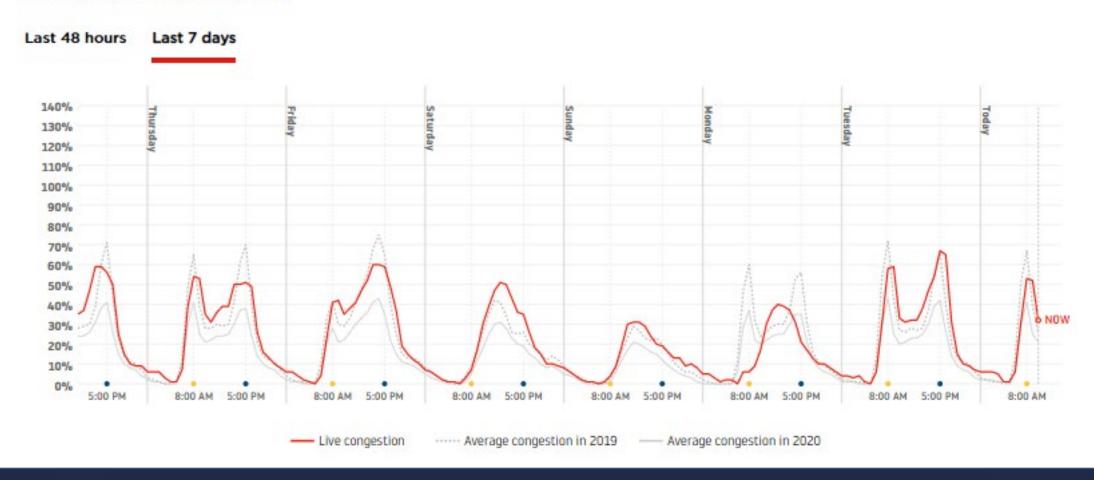

baseline



Mobility trends for places of work.

#ARC360



Gaining ground together



# Google Covid-19 Community Mobility Report

Greater Manchester 01/05/21

Retail and recreation

-34%

compared to baseline



Mobility trends for places such as restaurants, cafés, shopping centres, theme parks, museums, libraries and cinemas.

17/04/21

Retail and recreation

-36%

compared to baseline
Public transport

440/

-41%

compared to baseline

Workplaces

-17%

compared to baseline

Public transport

-44%

compared to baseline



Mobility trends for places that are public transport hubs, such as underground, bus and train stations.

Workplaces

-18%

compared to baseline



Mobility trends for places of work.

#ARC360



# TomTom Live Traffic

Bristol 05/05/21

#### HOURLY CONGESTION LEVEL







#### TomTom Live Traffic

Birmingham-Wolverhampton 05/05/21

#### HOURLY CONGESTION LEVEL











# SMMT Car & Van Registrations







### **BCA Valuations**

Used Car (left) and Van (right) Market - 04/05/21













# **CORPORATE PARTNERS**























## **PARTNERS**











In association with:



#ARC360