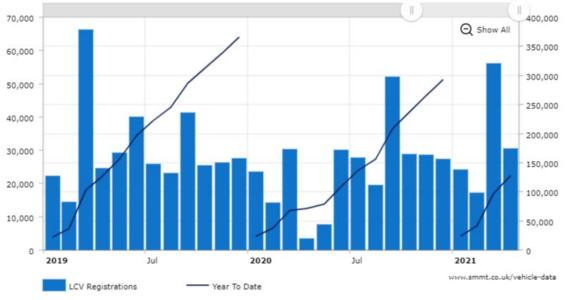

Manchester 01/05/21

Retail and recreation

-34%

compared to baseline



Mobility trends for places such as restaurants, cafés, shopping centres, theme parks, museums, libraries and cinemas.

17/04/21

Retail and recreation

-36%

compared to baseline
Public transport

440/

-41%

compared to baseline

Workplaces

-17%

compared to baseline

Public transport

-44%

compared to baseline



Mobility trends for places that are public transport hubs, such as underground, bus and train stations.

Workplaces

-18%

compared to baseline



Mobility trends for places of work.

#ARC360



# TomTom Live Traffic

Bristol 05/05/21

#### HOURLY CONGESTION LEVEL







#### TomTom Live Traffic

Birmingham-Wolverhampton 05/05/21

#### HOURLY CONGESTION LEVEL











# SMMT Car & Van Registrations







### **BCA Valuations**

Used Car (left) and Van (right) Market - 04/05/21













# **CORPORATE PARTNERS**























## **PARTNERS**











In association with:



#ARC360