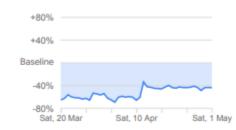

# Google Covid-19 Community Mobility Report

Greater London 05/05/21

Retail and recreation

-44%

compared to baseline

Mobility trends for places such as restaurants, cafés, shopping centres, theme parks, museums, libraries and cinemas.

17/04/21

Retail and recreation

-46%

compared to baseline

Public transport

-42%

compared to baseline

Workplaces

-22%

compared to baseline

Public transport

-43%

compared to baseline

Mobility trends for places that are public transport hubs, such as underground, bus and train stations.

Workplaces

-21%

compared to baseline

Mobility trends for places of work.

#ARC360

Gaining ground together