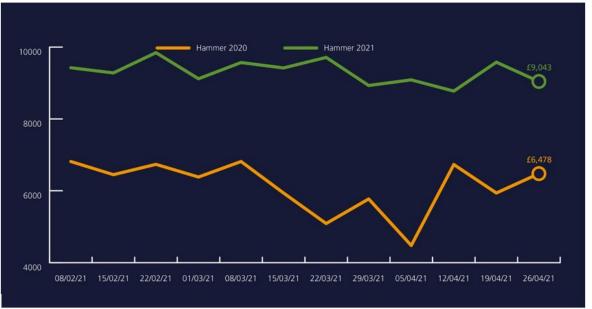

y trends for places such as restaurants, cafés, shopping centres, theme parks, museums, libraries and cinemas.

17/04/21

Retail and recreation

-36%

compared to baseline
Public transport

440/

-41%

compared to baseline

Workplaces

-17%

compared to baseline

Public transport

-44%

compared to baseline



Mobility trends for places that are public transport hubs, such as underground, bus and train stations.

Workplaces

-18%

compared to baseline



Mobility trends for places of work.

#ARC360



# TomTom Live Traffic

Bristol 05/05/21

#### HOURLY CONGESTION LEVEL







#### TomTom Live Traffic

Birmingham-Wolverhampton 05/05/21

#### HOURLY CONGESTION LEVEL











# SMMT Car & Van Registrations







### **BCA Valuations**

Used Car (left) and Van (right) Market - 04/05/21













# **CORPORATE PARTNERS**























## **PARTNERS**











In association with:



#ARC360