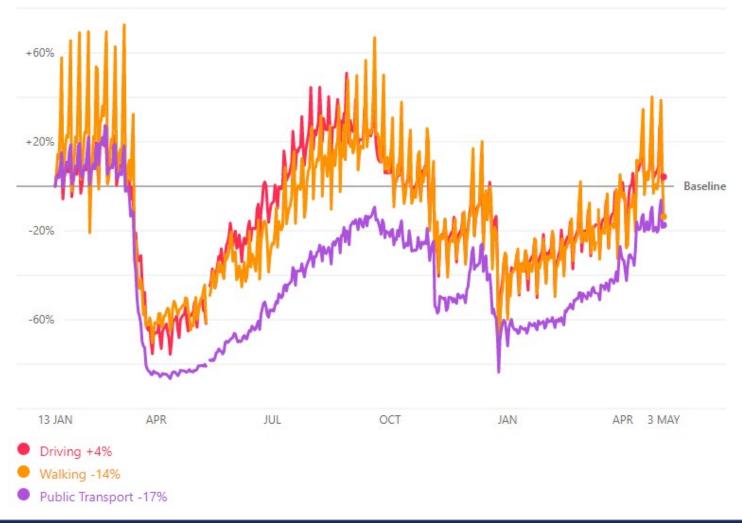

## **PARTNERS**

In association with:

#ARC360

Apple Mobility Trends Report

UK 05/05/21