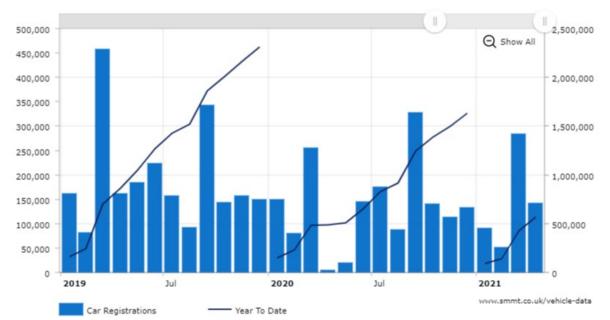

r Manchester 01/05/21

Retail and recreation

-34%

compared to baseline



Mobility trends for places such as restaurants, cafés, shopping centres, theme parks, museums, libraries and cinemas.

17/04/21

Retail and recreation

-36%

compared to baseline
Public transport

440/

-41%

compared to baseline

Workplaces

-17%

compared to baseline

Public transport

-44%

compared to baseline



Mobility trends for places that are public transport hubs, such as underground, bus and train stations.

Workplaces

-18%

compared to baseline



Mobility trends for places of work.

#ARC360



# TomTom Live Traffic

Bristol 05/05/21

#### HOURLY CONGESTION LEVEL







#### TomTom Live Traffic

Birmingham-Wolverhampton 05/05/21

#### HOURLY CONGESTION LEVEL











# SMMT Car & Van Registrations







### **BCA Valuations**

Used Car (left) and Van (right) Market - 04/05/21













# **CORPORATE PARTNERS**























## **PARTNERS**











In association with:



#ARC360