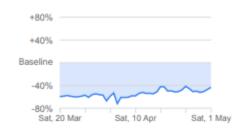

# Google Covid-19 Community Mobility Report

Greater Manchester 01/05/21

Retail and recreation

-34%

compared to baseline

Mobility trends for places such as restaurants, cafés, shopping centres, theme parks, museums, libraries and cinemas.

17/04/21

Retail and recreation

-36%

compared to baseline
Public transport

440/

-41%

compared to baseline

Workplaces

-17%

compared to baseline

Public transport

-44%

compared to baseline

Mobility trends for places that are public transport hubs, such as underground, bus and train stations.

Workplaces

-18%

compared to baseline

Mobility trends for places of work.

#ARC360