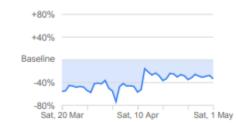

-22%

compared to baseline

Public transport

-43%

compared to baseline

Mobility trends for places that are public transport hubs, such as underground, bus and train stations.

Workplaces

-21%

compared to baseline

Mobility trends for places of work.

#ARC360

Gaining ground together