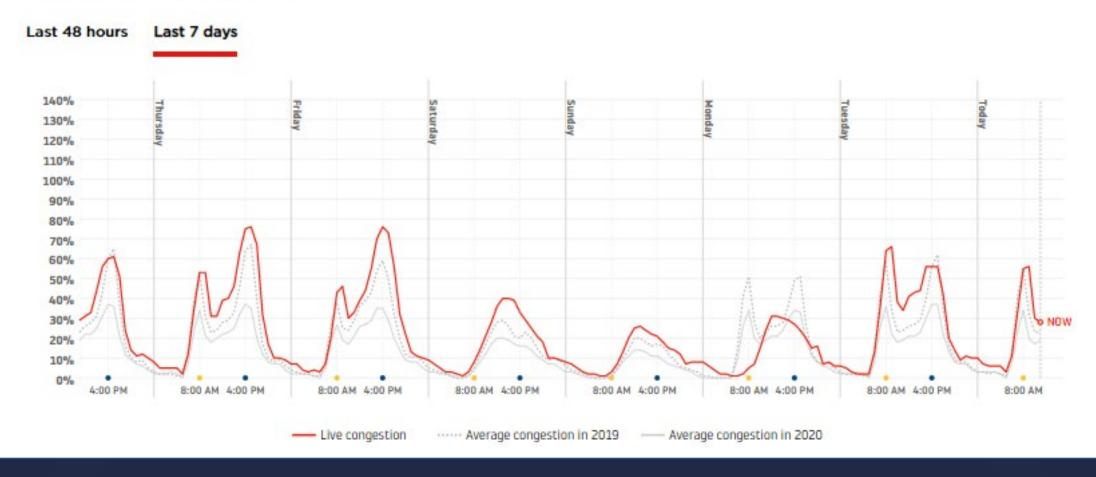

#### TomTom Live Traffic

Birmingham-Wolverhampton 05/05/21

#### HOURLY CONGESTION LEVEL