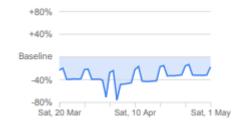

-17%

compared to baseline

Public transport

-44%

compared to baseline

Mobility trends for places that are public transport hubs, such as underground, bus and train stations.

Workplaces

-18%

compared to baseline

Mobility trends for places of work.

#ARC360