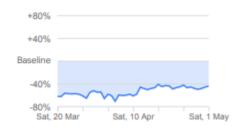

# Google Covid-19 Community Mobility Report

Greater Manchester 01/05/21

Retail and recreation

-34%

compared to baseline

Mobility trends for places such as restaurants, cafés, shopping centres, theme parks, museums, libraries and cinemas.

17/04/21

Retail and recreation

-36%

compared to baseline
Public transport

440/

-41%

compared to baseline

Workplaces