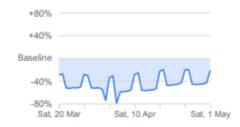

# Google Covid-19 Community Mobility Report

Greater London 05/05/21

Retail and recreation

-44%

compared to baseline

Mobility trends for places such as restaurants, cafés, shopping centres, theme parks, museums, libraries and cinemas.

17/04/21

Retail and recreation

-46%

compared to baseline

Public transport

-42%

compared to baseline

Workplaces