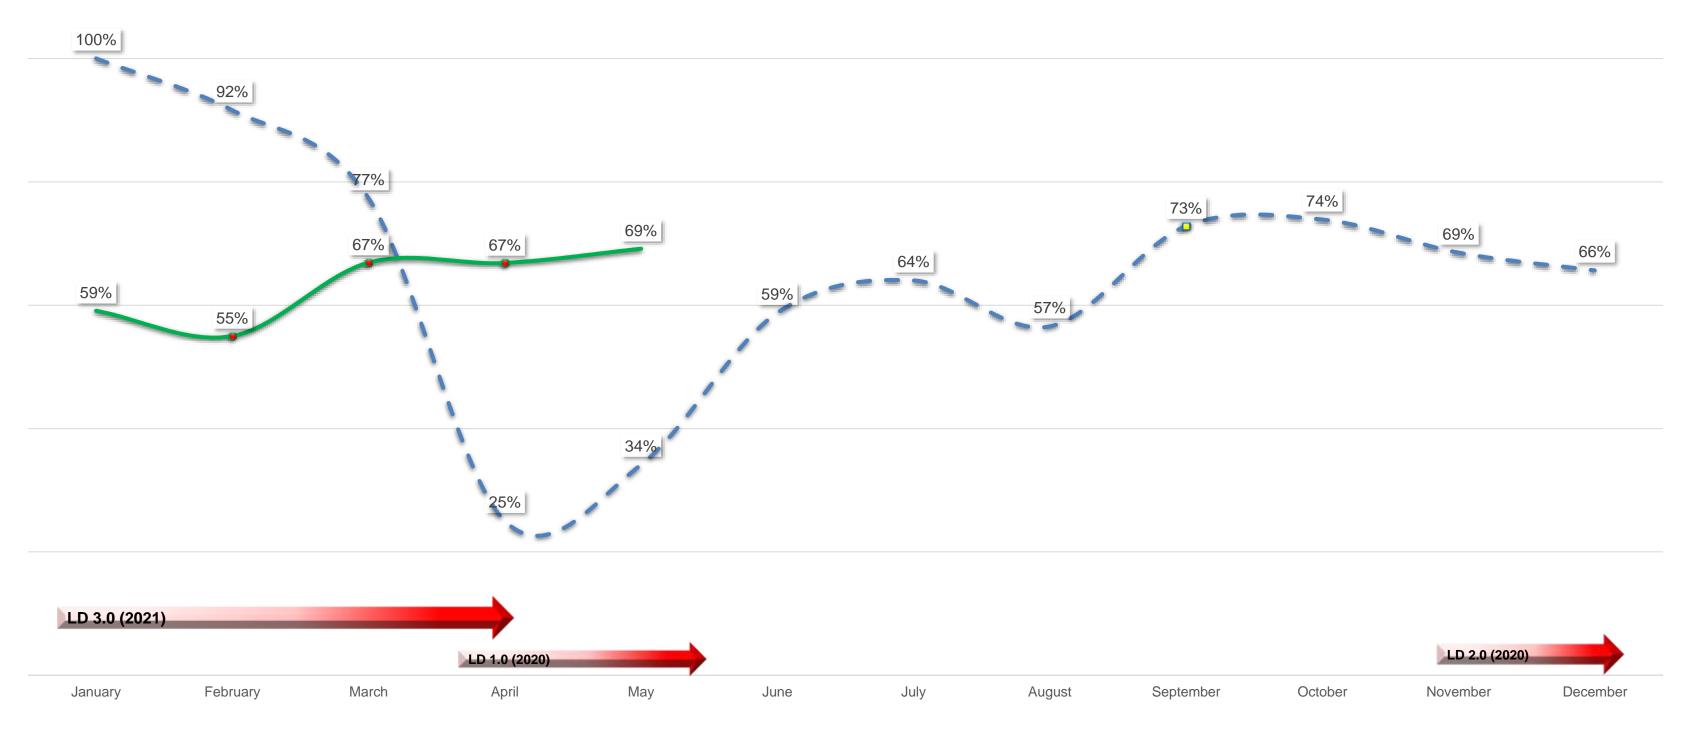

## CAPS "Monthly" exchange synopsis

The CAPS monthly exchange analysis report is measured as a % of claims against pre COVID, CAPS exchanged volumes.

Analysis shows the trend of claims exchanged across the CAPS platform during 2020 through to YTD 2021.

As a reminder, some of the factors causing reported fluctuations were; Regions easing out of lockdowns at differing rates Numerous bank holidays causing ebb & flow disruption to exchange volumes

Data/analysis continues to be normalised to reflect pre COVID status by number of Bodyshops and data consuming Services using CAPS

Regional Measurement analysis using the UK Postcode regional database by identifying each Bodyshop location exchanging data.

www.caps.co.uk

**Claims Volume Analysis Month Ending May-2021** 

Measurement against pre COVID exchanged peak;

- \*Unique Claims: 69%
- **Supply Chain Transmissions: 73%**

Claim volumes exchanged from previous month; \*Unique Claims: +2% **Supply Chain Transmissions: 0%** 

\* A claim that is initiated and exchanged for the first time within the CAPS System "A Unique Claim"