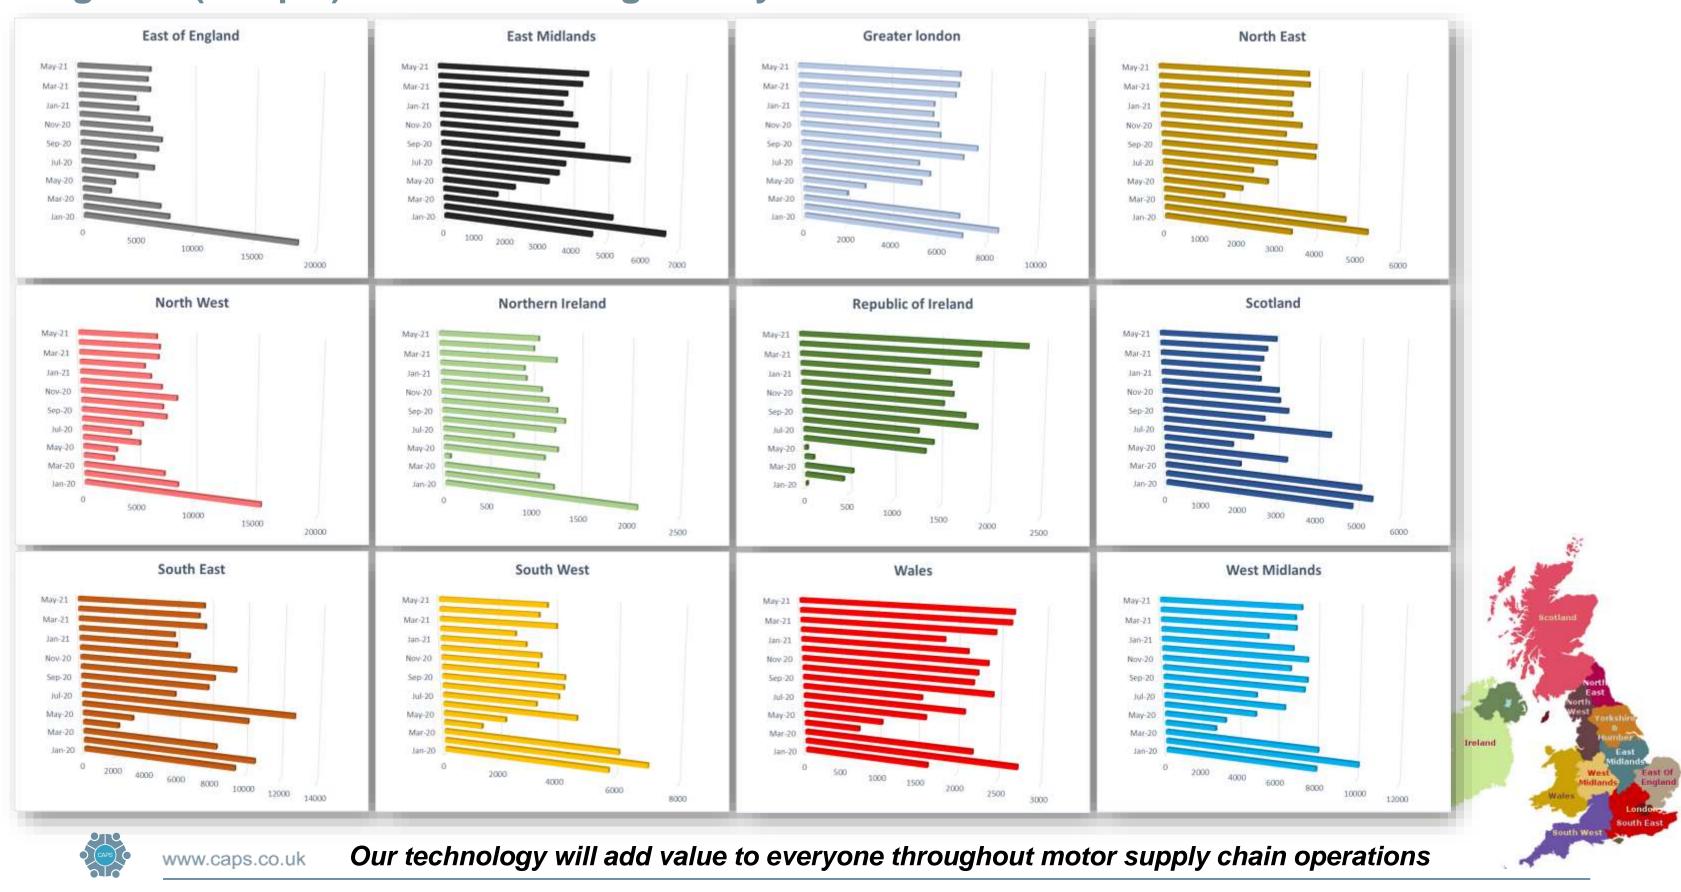

Regional Measurement analysis using the UK Postcode regional database by identifying each Bodyshop location exchanging data.

www.caps.co.uk

**Claims Volume Analysis Month Ending May-2021** 

Measurement against pre COVID exchanged peak;

### **Regional (Unique) Claims Exchange Analysis**