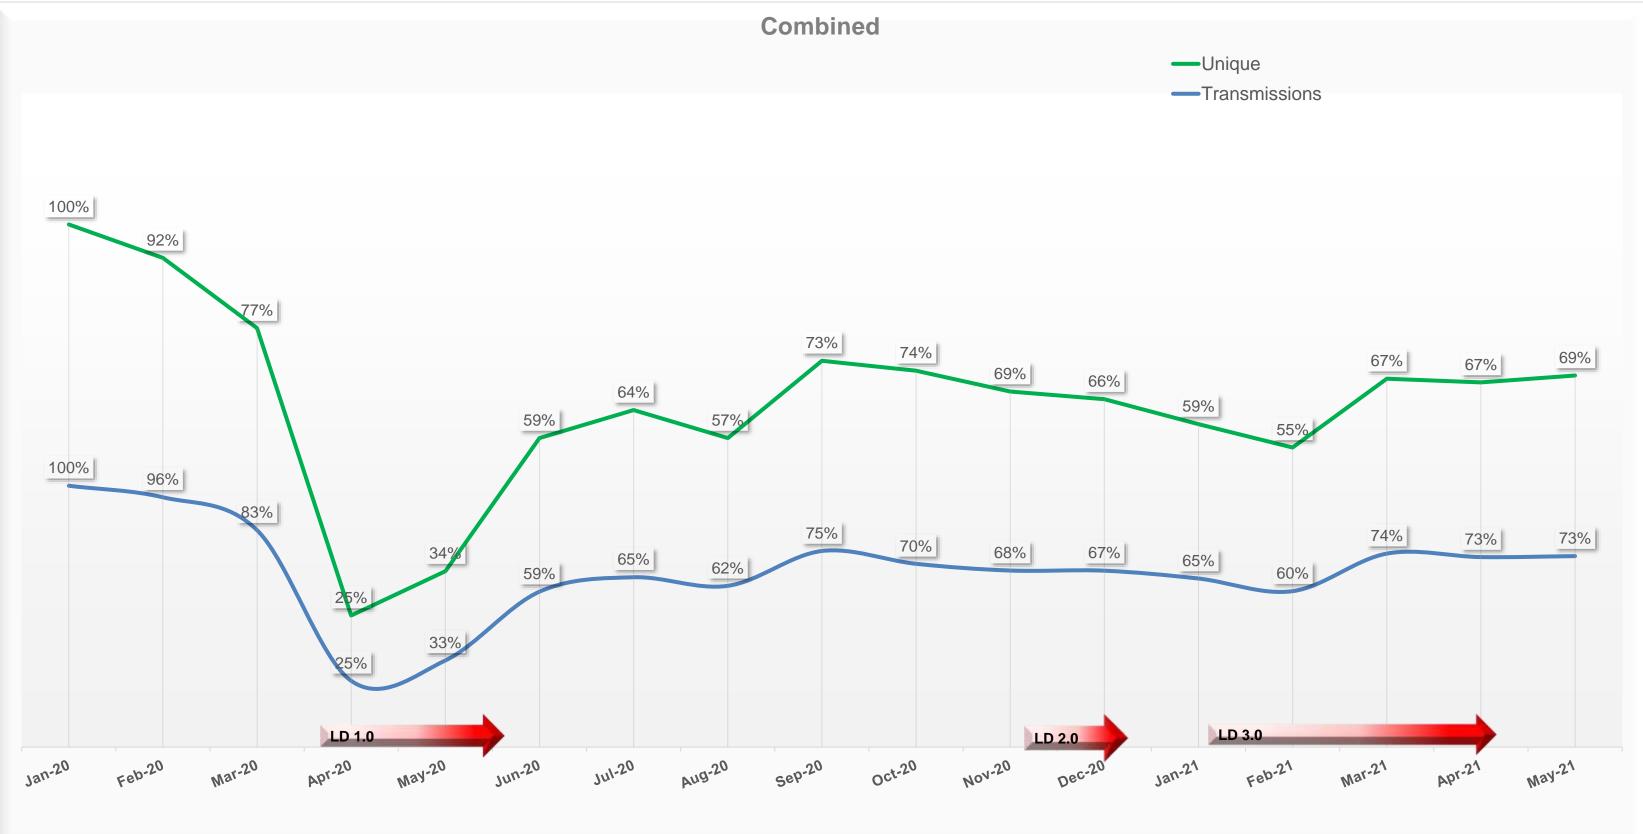

## CAPS "Monthly" exchange synopsis

The CAPS monthly exchange analysis report is measured as a % of claims against pre COVID, CAPS exchanged volumes.

Analysis shows the trend of claims exchanged across the CAPS platform during 2020 through to YTD 2021.

As a reminder, some of the factors causing reported fluctuations were; Regions easing out of lockdowns at differing rates Numerous bank holidays causing ebb & flow disruption to exchange volumes

Data/analysis continues to be normalised to reflect pre COVID status by number of Bodyshops and data consuming Services using CAPS

Regional Measurement analysis using the UK Postcode regional database by identifying each Bodyshop location exchanging data.

www.caps.co.uk

**Claims Volume Analysis Month Ending May-2021** 

Measurement against pre COVID exchanged peak;

- \*Unique Claims: 69%
- **Supply Chain Transmissions: 73%**

Claim volumes exchanged from previous month; \*Unique Claims: +2% **Supply Chain Transmissions: 0%** 

\* A claim that is initiated and exchanged for the first time within the CAPS System "A Unique Claim"