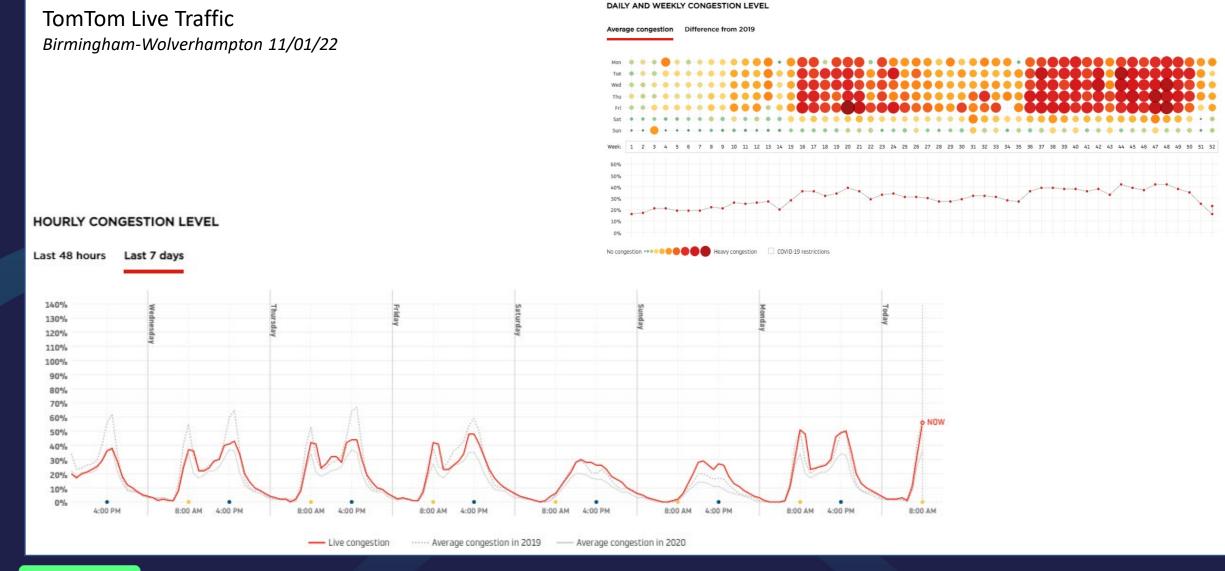

### Happy 2022 everyone.

The end of 2021 saw the introduction of Plan B measures, which together with the Christmas holidays and increase COVID infections led to a drop in traffic congestion, accidents and therefore repair volumes. This was 'as predicted' at the end of November.

The full year of 2021 therefore finished at 78% of 2019, with a predicted return to 85-90% as we progress through 2022.

We calculate one million less repairs have been completed by the industry because of the pandemic which, on today's repair values, is a loss of £2.3bn in spend.