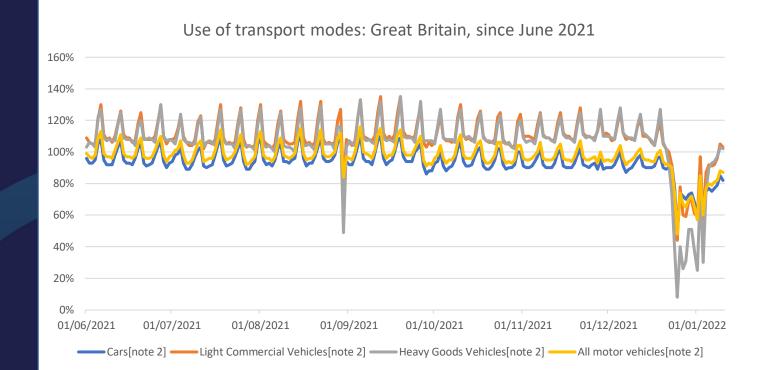

### Happy 2022 everyone.

The end of 2021 saw the introduction of Plan B measures, which together with the Christmas holidays and increase COVID infections led to a drop in traffic congestion, accidents and therefore repair volumes. This was 'as predicted' at the end of November.

The full year of 2021 therefore finished at 78% of 2019, with a predicted return to 85-90% as we progress through 2022.

We calculate one million less repairs have been completed by the industry because of the pandemic which, on today's repair values, is a loss of £2.3bn in spend.