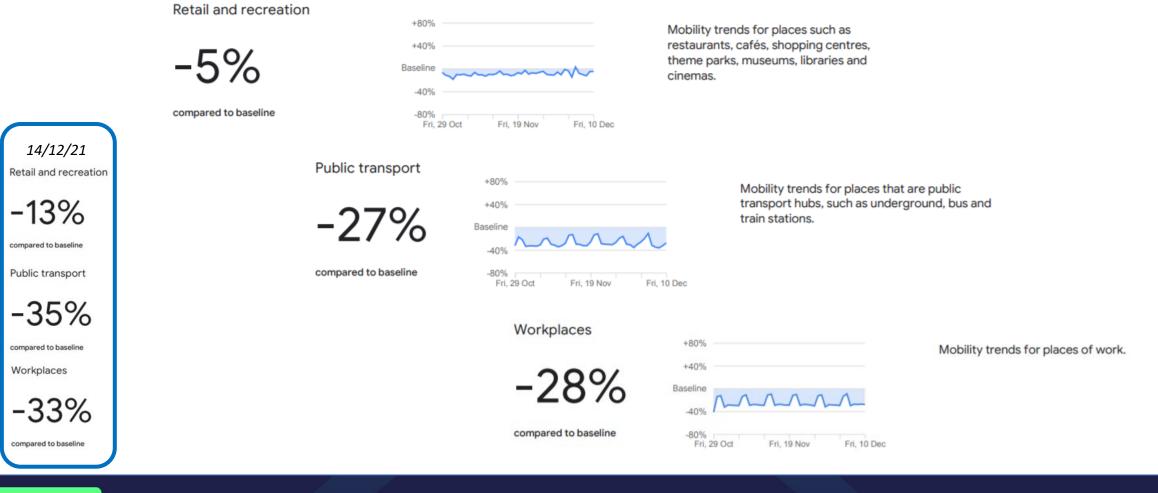

#### Google Covid-19 Community Mobility Report Greater Manchester 07/01/22

www.arc360.co.uk

DAILY AND WEEKLY CONGESTION LEVEL