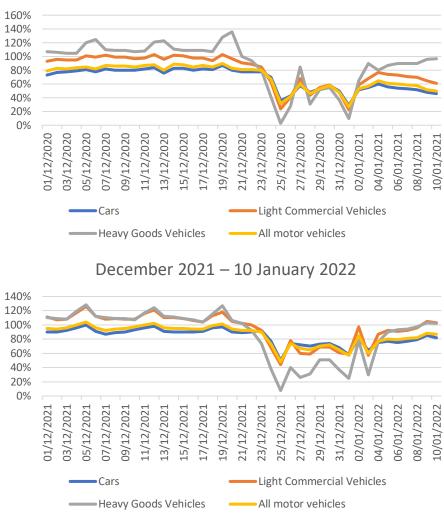

#### Department for Transport

December 2020 - 10 January 2021

In association with:

**#ARC360** 

### Happy 2022 everyone.

The end of 2021 saw the introduction of Plan B measures, which together with the Christmas holidays and increase COVID infections led to a drop in traffic congestion, accidents and therefore repair volumes. This was 'as predicted' at the end of November.

The full year of 2021 therefore finished at 78% of 2019, with a predicted return to 85-90% as we progress through 2022.

We calculate one million less repairs have been completed by the industry because of the pandemic which, on today's repair values, is a loss of £2.3bn in spend.