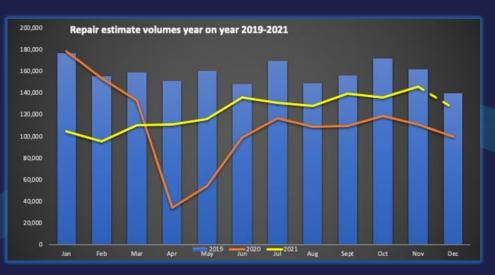

### Happy 2022 everyone.

The end of 2021 saw the introduction of Plan B measures, which together with the Christmas holidays and increase COVID infections led to a drop in traffic congestion, accidents and therefore repair volumes. This was 'as predicted' at the end of November.

The full year of 2021 therefore finished at 78% of 2019, with a predicted return to 85-90% as we progress through 2022.

We calculate one million less repairs have been completed by the industry because of the pandemic which, on today's repair values, is a loss of £2.3bn in spend.