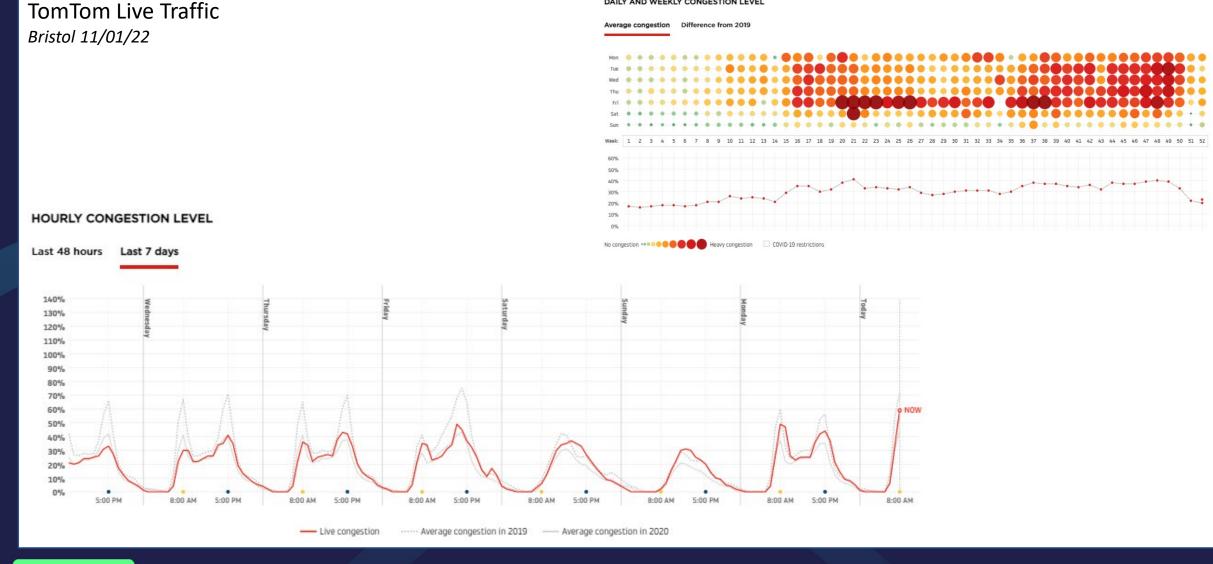

### Happy 2022 everyone.

The end of 2021 saw the introduction of Plan B measures, which together with the Christmas holidays and increase COVID infections led to a drop in traffic congestion, accidents and therefore repair volumes. This was 'as predicted' at the end of November.

The full year of 2021 therefore finished at 78% of 2019, with a predicted return to 85-90% as we progress through 2022.

We calculate one million less repairs have been completed by the industry because of the pandemic which, on today's repair values, is a loss of £2.3bn in spend.