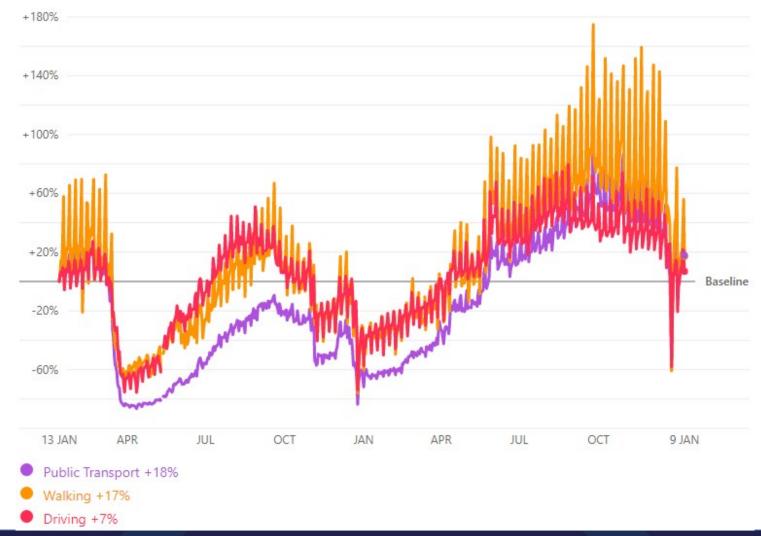

#### Department for Transport

December 2020 - 10 January 2021

In association with:

**#ARC360** 