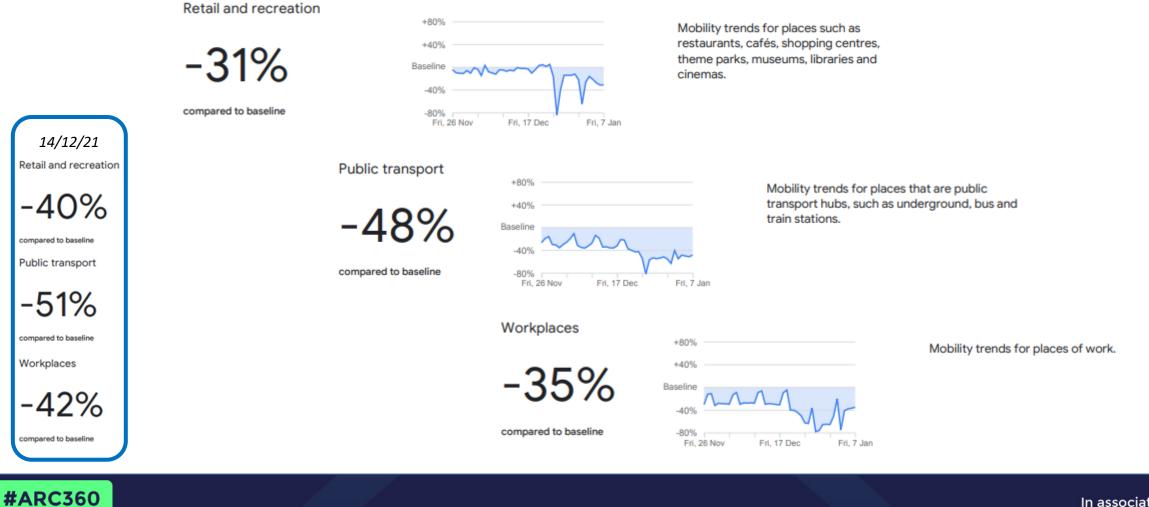

#### Google Covid-19 Community Mobility Report Greater London 07/01/22

www.arc360.co.uk

Workplaces